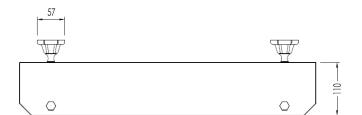

## **GENERAL FEATURES & SPECIFICATIONS**

- Wall Mounted
- 24.015" Long
- 6.10" Projection
- Material: Brass & Glass
- Finish: Polished Nickel, Chrome, or Light Gold

We cannot guarantee the accuracy of this information. Dimensions are nominal - for guidance only and are not to be used for pre-installation.