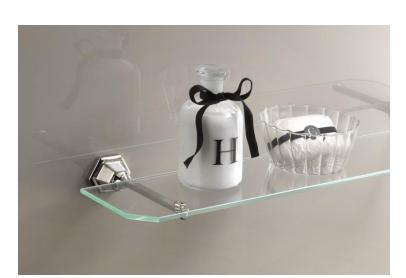

## **Traditional Jubilee Wall Mount Shelf**

Style Number: 761300

**Collection: Devon & Devon** 

**Origin: Italy** 

Description: Jubilee Wall Mount Clear Tempered Glass Shelf w/ Polished Nickel Hardware 24.015" Long & 6.10" Projection

## **GENERAL FEATURES & SPECIFICATIONS**

- Wall Mounted
- 24.015" Long
- 6.10" Projection
- Material: Brass & Glass
- Finish: Polished Nickel, Chrome, or Light Gold

We cannot guarantee the accuracy of this information. Dimensions are nominal - for guidance only and are not to be used for pre-installation.