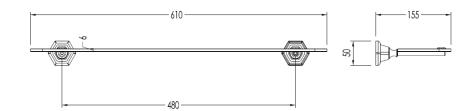

## **GENERAL FEATURES & SPECIFICATIONS**

- Wall Mounted
- 24.015" Long
- 6.10" Projection
- Material: Brass & Glass
- Finish: Polished Nickel, Chrome, or Light Gold

We cannot guarantee the accuracy of this information. Dimensions are nominal - for guidance only and are not to be used for pre-installation.