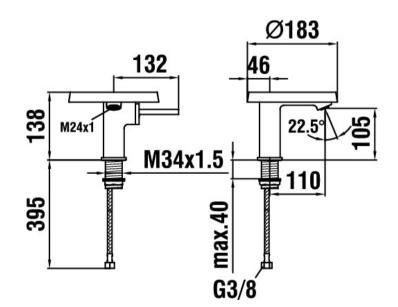

## **GENERAL FEATURES & SPECIFICATIONS**

- Deck Mounted
- · Fixed Spout, 4-3/8"
- 5.43" Height
- With Pop Up Waste
- Flow Rate 1.5gpm
- Material: Brass & Resin
- Finish: Chrome
- Colors: Transparent Crystal, Amber, Tangerine Orange, Smoky Gray, Opaque White, Opaque Black, Emerald Green, or Powder Pink

We cannot guarantee the accuracy of this information. Dimensions are nominal - for guidance only and are not to be used for pre-installation.

For further information call 312.832.9000 or visit us at hydrologychicago.com