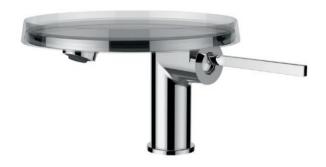

## Modern Kartell Deck Mount Faucet

Style Number: 732787

**Collection: Kartell by Laufen** 

**Origin: Switzerland** 

Description: Kartell Deck Mount Washbasin Mixer w/ Fixed Spout 4-3/8in & Transparent Resin Shelf 1.5gpm Flow Rate in Chrome

## **GENERAL FEATURES & SPECIFICATIONS**

- Deck Mounted
- · Fixed Spout, 4-3/8"
- 5.43" Height
- With Pop Up Waste
- Flow Rate 1.5gpm
- Material: Brass & Resin
- Finish: Chrome
- Colors: Transparent Crystal, Amber, Tangerine Orange, Smoky Gray, Opaque White, Opaque Black, Emerald Green, or Powder Pink