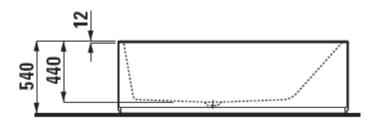

## Modern Kartell Freestanding Bathtub

Style Number: 732792

Collection: Kartell by Laufen

**Origin: Switzerland** 

Description: Kartell Freestanding Bathtub w/ Tap Bank & Slot Overflow at Front Side & Back Rest to the Right 66.04 Gallon Capacity in Solid Surface White 66-7/8" x 33-7/8" x 21-2/8"

## **GENERAL FEATURES & SPECIFICATIONS**

- Freestanding
- · With Tap Bank
- · Slot overflow at Front Side
- Siphon w/ Click Clack Function
- · Pre-installed Lifting System
- · Waste Cover made of Solid Surface
- · Back Rest to the right
- · Use Capacity: 66.04 gallons
- 66-7/8" x 33-7/8" x 21-2/8"
- Material: Solid Surface
- · Colors: White