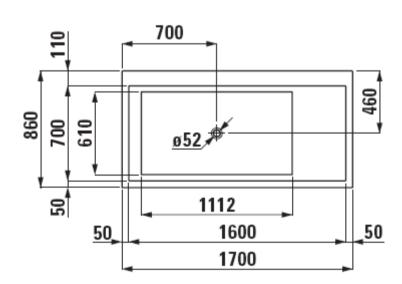

## Modern Kartell Freestanding Bathtub

Style Number: 732792

Collection: Kartell by Laufen

**Origin: Switzerland** 

Description: Kartell Freestanding Bathtub w/ Tap Bank & Slot Overflow at Front Side & Back Rest to the Right 66.04 Gallon Capacity in Solid Surface White 66-7/8" x 33-7/8" x 21-2/8"

## **GENERAL FEATURES & SPECIFICATIONS**

- Freestanding
- · With Tap Bank
- · Slot overflow at Front Side
- Siphon w/ Click Clack Function
- · Pre-installed Lifting System
- · Waste Cover made of Solid Surface
- · Back Rest to the right
- · Use Capacity: 66.04 gallons
- 66-7/8" x 33-7/8" x 21-2/8"
- Material: Solid Surface
- · Colors: White