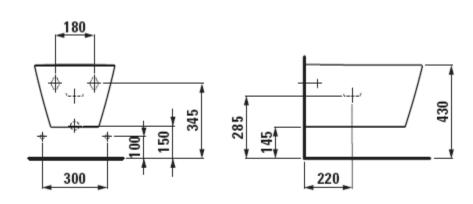

## **Modern Kartell Wall Mount Bidet**

Style Number: 733117

Collection: Kartell by Laufen

**Origin: Switzerland** 

Description: Kartell Wall Mount Bidet w/ One Center Tap Hole Concealed Fixation & Vacuum Checked in Ceramic Glossy White 14-5/8" x 21-1/2" x 16-7/8"

## **GENERAL FEATURES & SPECIFICATIONS**

- Wall Mounted
- · One Tap Hole in the Center
- 14-5/8" x 21-1/2" x 16-7/8"
- Concealed Fixation
- Without Lateral Holes
- Vacuum Checked
- Installation w/ Internal or External Corner Valves
- Material: Ceramic
- Finish: Glossy, Matte, or Laufen Clean Coat
- · Colors: White, Glossy Black, White Matte, Grey Matte