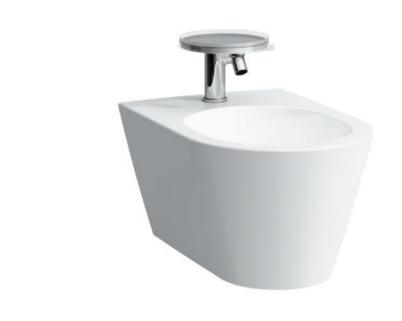

## **Modern Kartell Wall Mount Bidet**

Style Number: 733117

Collection: Kartell by Laufen

**Origin: Switzerland** 

Description: Kartell Wall Mount Bidet w/ One Center Tap Hole Concealed Fixation & Vacuum Checked in Ceramic Glossy White 14-5/8" x 21-1/2" x 16-7/8"

## **GENERAL FEATURES & SPECIFICATIONS**

- Wall Mounted
- · One Tap Hole in the Center
- 14-5/8" x 21-1/2" x 16-7/8"
- Concealed Fixation
- Without Lateral Holes
- Vacuum Checked
- Installation w/ Internal or External Corner Valves
- Material: Ceramic
- Finish: Glossy, Matte, or Laufen Clean Coat
- · Colors: White, Glossy Black, White Matte, Grey Matte