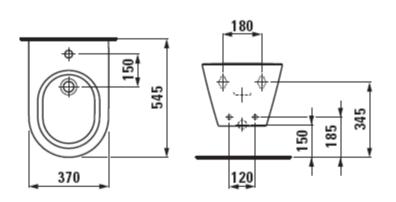

## **Modern Kartell Wall Mount Bidet**

Style Number: 733117

Collection: Kartell by Laufen

**Origin: Switzerland** 

Description: Kartell Wall Mount Bidet w/ One Center Tap Hole Concealed Fixation & Vacuum Checked in Ceramic Glossy White 14-5/8" x 21-1/2" x 16-7/8"

## **GENERAL FEATURES & SPECIFICATIONS**

- Wall Mounted
- · One Tap Hole in the Center
- 14-5/8" x 21-1/2" x 16-7/8"
- Concealed Fixation
- Without Lateral Holes
- Vacuum Checked
- Installation w/ Internal or External Corner Valves
- Material: Ceramic
- Finish: Glossy, Matte, or Laufen Clean Coat
- · Colors: White, Glossy Black, White Matte, Grey Matte