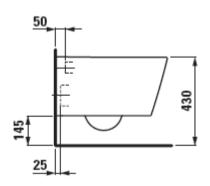

## Modern Kartell Wall Mount Toilet

Style Number: 770453

Collection: Kartell by Laufen

**Origin: Switzerland** 

Description: Kartell Wall Mount Washdown Toilet Bowl w/ Concealed Trap & Fixation Fully Glazed & Vacuum Checked w/ Seat & Cover in Ceramic Glossy White 14-5/8" x 21-1/2" x 16-7/8"

## **GENERAL FEATURES & SPECIFICATIONS**

- · Wall Mounted
- · Washdown Model
- 14-5/8" x 21-1/2" x 16-7/8"
- · Concealed Trap
- Concealed Fixation
- Water Rim Closed
- · Full Glazed
- Vacuum Checked
- Removable Seat & Cover
- Material: Ceramic
- Finish: Glossy, Matte, or Laufen Clean Coat
- Colors: White, Black Glossy, White Matte, or Grey Matte