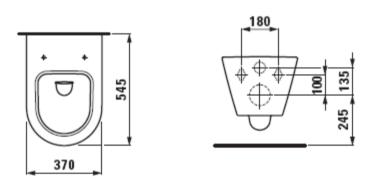

## Modern Kartell Wall Mount Toilet

Style Number: 770453

Collection: Kartell by Laufen

**Origin: Switzerland** 

Description: Kartell Wall Mount Washdown Toilet Bowl w/ Concealed Trap & Fixation Fully Glazed & Vacuum Checked w/ Seat & Cover in Ceramic Glossy White 14-5/8" x 21-1/2" x 16-7/8"

## **GENERAL FEATURES & SPECIFICATIONS**

- · Wall Mounted
- · Washdown Model
- 14-5/8" x 21-1/2" x 16-7/8"
- · Concealed Trap
- Concealed Fixation
- Water Rim Closed
- · Full Glazed
- Vacuum Checked
- Removable Seat & Cover
- Material: Ceramic
- Finish: Glossy, Matte, or Laufen Clean Coat
- Colors: White, Black Glossy, White Matte, or Grey Matte