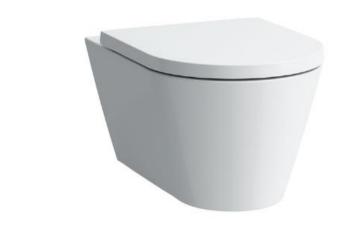

## Modern Kartell Wall Mount Toilet

Style Number: 770453

Collection: Kartell by Laufen

**Origin: Switzerland** 

Description: Kartell Wall Mount Washdown Toilet Bowl w/ Concealed Trap & Fixation Fully Glazed & Vacuum Checked w/ Seat & Cover in Ceramic Glossy White 14-5/8" x 21-1/2" x 16-7/8"