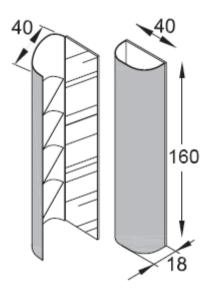

## Modern Kimono Wall Mount Column

Style Number: 772043

**Collection: Artelinea** 

**Origin: Italy** 

Description: Kimono Wall Mount Curved Column In Seppia Glass w/ One Door Opens to the Left, 4-Transparent Plexiglass Shelves, & Internal Mirror 15.74"L x 7.08"W x 62.99"H

## **GENERAL FEATURES & SPECIFICATIONS**

- · Wall Mounted
- · 1- Curved Door
- · Opens Left or Right
- · 4-Transparent Shelves w/ Curved Edges
- Internal Mirror
- Grey Laminate Structure
- 15.74"L x 7.08"W x 62.99"H
- Material: Enameled Crystal (Glass), Lacquered
  Melamine Laminate & Plexiglass
- · Finish: Polished or Silk & Transparent
- Colors: Rosso, Moka, Seppia, Notte, Mela, Ruggine, Avana, Fumo, Sardinia, Cipria, Senape, Tortora, Grigio, Cielo, Bianco Assoluto, Terra, Seta, Perla, Erba