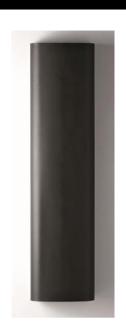

## Modern Kimono Wall Mount Column

Style Number: 772043

**Collection: Artelinea** 

**Origin: Italy** 

Description: Kimono Wall Mount Curved Column In Seppia Glass w/ One Door Opens to the Left, 4-Transparent Plexiglass Shelves, & Internal Mirror 15.74"L x 7.08"W x 62.99"H

## **GENERAL FEATURES & SPECIFICATIONS**

- · Wall Mounted
- · 1- Curved Door
- · Opens Left or Right
- · 4-Transparent Shelves w/ Curved Edges
- Internal Mirror
- Grey Laminate Structure
- 15.74"L x 7.08"W x 62.99"H
- Material: Enameled Crystal (Glass), Lacquered
  Melamine Laminate & Plexiglass
- · Finish: Polished or Silk & Transparent
- Colors: Rosso, Moka, Seppia, Notte, Mela, Ruggine, Avana, Fumo, Sardinia, Cipria, Senape, Tortora, Grigio, Cielo, Bianco Assoluto, Terra, Seta, Perla, Erba