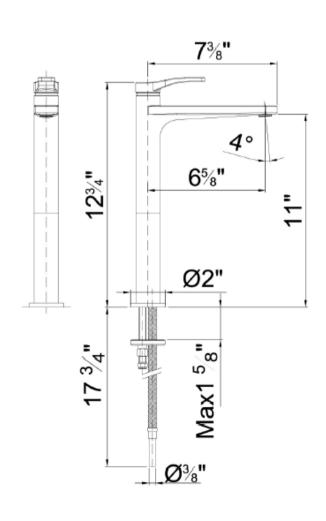

## Modern Lissoni Deck Mount Faucet

Style Number: 668451

**Collection: Aboutwater** 

**Origin: Italy** 

Description: Lissoni Deck Mount Single Control Vessel Mixer w/ 7-3/8" Spout Projection, Aerated Flow and w/o Drain in Chrome

## **GENERAL FEATURES & SPECIFICATIONS**

- · Deck Mounted
- · Single-control
- 7-3/8in Spout Projection
- Without Drain
- Aerated Flow
- Ceramic Disc Cartridge
- · Flexible Supply Lines
- Max Flow Rate 1.5 gpm
- Material: Brass
- Finishes: Chrome or Matte
- · Colors: Black or White