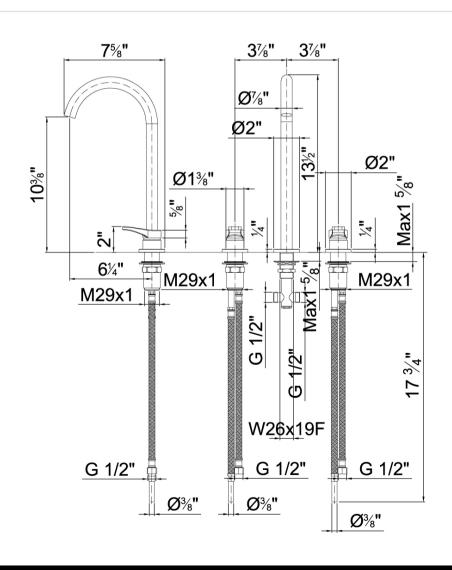

## Modern Lissoni Deck Mount Faucet

Style Number: 668461

**Collection: Aboutwater** 

**Origin: Italy** 

Description: Lissoni Deck Mount Two Handle High Spout Washbasin Mixer 7-5/8" Projection w/ Aerated Flow and w/o Drain in Matte Black

## **GENERAL FEATURES & SPECIFICATIONS**

- Deck Mounted
- Two Handles
- High Spout
- 7-5/8in Spout Projection
- Without Drain
- Aerated Flow
- 1/4 Turn Ceramic Disc Cartridge
- Flexible Supply Lines
- Max Flow Rate 1.5 gpm
- Material: Brass
- Finishes: Chrome or Matte
- Colors: Black or White