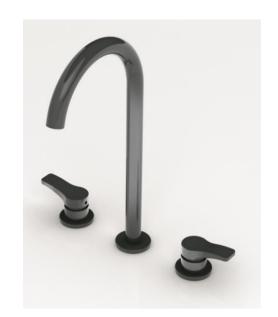

## Modern Lissoni Deck Mount Faucet

Style Number: 668461

**Collection: Aboutwater** 

**Origin: Italy** 

Description: Lissoni Deck Mount Two Handle High Spout Washbasin Mixer 7-5/8" Projection w/ Aerated Flow and w/o Drain in Matte Black

## **GENERAL FEATURES & SPECIFICATIONS**

- Deck Mounted
- Two Handles
- High Spout
- 7-5/8in Spout Projection
- Without Drain
- Aerated Flow
- 1/4 Turn Ceramic Disc Cartridge
- Flexible Supply Lines
- Max Flow Rate 1.5 gpm
- Material: Brass
- Finishes: Chrome or Matte
- Colors: Black or White