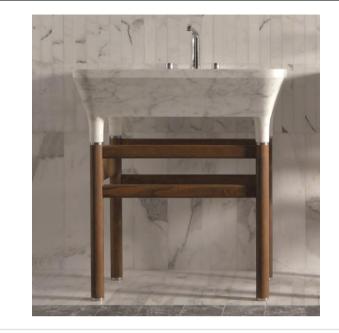

Modern Loto Floor Mount Washbasin Set

Style Number: 771335

**Collection: Kreoo** 

**Origin: Italy** 

Description: Loto Floor Mount Washbasin Set w/ Marble Sink Bowl in White Calacatta w/ 3-Tap Holes & an Easel Base in Aged Brushed Larch 31.50"W x 23.23"D x 35.82"H

## **GENERAL FEATURES & SPECIFICATIONS**

- Floor Mounted
- Two Piece Included Sink & Easel Base
- Drain Hole: 1.50" Diameter- US Standard
- · With or Without Tap Holes
- 31.50"W x 23.23"D x 35.82"H
- Weight: 49kg
- Material: Marble & Larch
- Colors: White Calacatta, Black Marquina, Grey St. Marie, or White Estremoz & White, Aged, Earth, or Grey