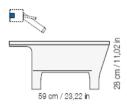

Modern Loto Floor Mount Washbasin Set

Style Number: 771335

**Collection: Kreoo** 

**Origin: Italy** 

Description: Loto Floor Mount Washbasin Set w/ Marble Sink Bowl in White Calacatta w/ 3-Tap Holes & an Easel Base in Aged Brushed Larch 31.50"W x 23.23"D x 35.82"H

## **GENERAL FEATURES & SPECIFICATIONS**

- Floor Mounted
- Two Piece Included Sink & Easel Base
- Drain Hole: 1.50" Diameter- US Standard
- · With or Without Tap Holes
- 31.50"W x 23.23"D x 35.82"H
- Weight: 49kg
- Material: Marble & Larch
- Colors: White Calacatta, Black Marquina, Grey St. Marie, or White Estremoz & White, Aged, Earth, or Grey