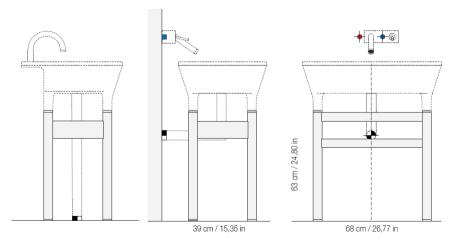

Modern Loto Floor Mount Washbasin Set

Style Number: 771335

**Collection: Kreoo** 

**Origin: Italy** 

Description: Loto Floor Mount Washbasin Set w/ Marble Sink Bowl in White Calacatta w/ 3-Tap Holes & an Easel Base in Aged Brushed Larch 31.50"W x 23.23"D x 35.82"H

## **GENERAL FEATURES & SPECIFICATIONS**

- Floor Mounted
- Two Piece Included Sink & Easel Base
- Drain Hole: 1.50" Diameter- US Standard
- · With or Without Tap Holes
- 31.50"W x 23.23"D x 35.82"H
- Weight: 49kg
- Material: Marble & Larch
- Colors: White Calacatta, Black Marquina, Grey St. Marie, or White Estremoz & White, Aged, Earth, or Grey