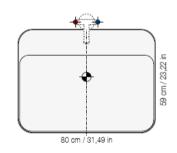

Modern Loto Floor Mount Washbasin Set

Style Number: 771335

**Collection: Kreoo** 

**Origin: Italy** 

Description: Loto Floor Mount Washbasin Set w/ Marble Sink Bowl in White Calacatta w/ 3-Tap Holes & an Easel Base in Aged Brushed Larch 31.50"W x 23.23"D x 35.82"H

## **GENERAL FEATURES & SPECIFICATIONS**

- Floor Mounted
- Two Piece Included Sink & Easel Base
- Drain Hole: 1.50" Diameter- US Standard
- · With or Without Tap Holes
- 31.50"W x 23.23"D x 35.82"H
- Weight: 49kg
- Material: Marble & Larch
- Colors: White Calacatta, Black Marquina, Grey St. Marie, or White Estremoz & White, Aged, Earth, or Grey