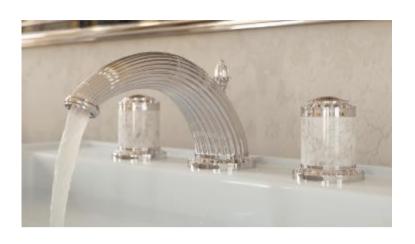

## Traditional Malmaison Deck Mount Faucet

Style Number: 773329

**Collection: THG** 

**Origin: France** 

Description: Malmaison Deck Mount Lavatory Faucet Widespread w/ Bianca Carrara Handles, 6-3/8" Spout Projection & Drain in Polished Chrome

## **GENERAL FEATURES & SPECIFICATIONS**

- Deck Mounted
- Widespread
- Bianca Carrara or Portoro Handles Available
- Drain Included
- 6-3/8" Projection
- 2.2GPM
- Material: Brass
- Finishes: Polished Chrome, Stainless Steel, Brushed Stainless Steel, Polished Nickel, Matte Nickel, Matte Chrome, Satin Chrome, Light Coated Bronze, Black Nickel, Polished Gold, Satin Gold, Matte Gold, Silver Rhodium, Rose Gold, Soft Gold, Soft Matte Gold, Soft Satin Gold, Brown Bronze PVD, Matte Brown Bronze PVD, Polished Silver Antique, Matte Copper Antique, Nickel Antique, Brass PVD, Matte Brass PVD, Gold PVD, Matte Gold PVD, Nickel PVD, Matte Nickel PVD, Matte Blush PVD, Blush PVD, Graphite PVD, Matte Graphite PVD, Umber PVD, Matte Umber PVD