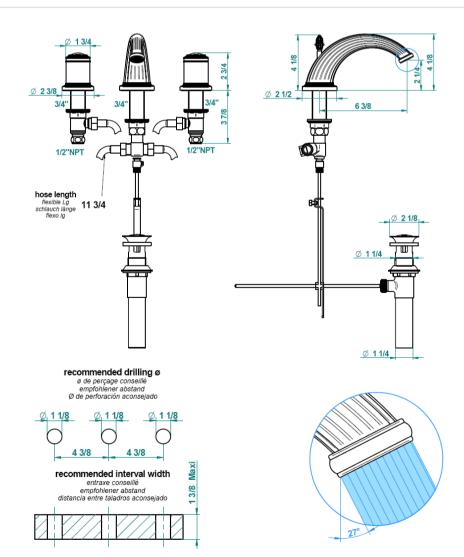

## Traditional Malmaison Deck Mount Faucet

Style Number: 773329

**Collection: THG** 

**Origin: France** 

Description: Malmaison Deck Mount Lavatory Faucet Widespread w/ Bianca Carrara Handles, 6-3/8" Spout Projection & Drain in Polished Chrome

## **GENERAL FEATURES & SPECIFICATIONS**

- Deck Mounted
- Widespread
- Bianca Carrara or Portoro Handles Available
- Drain Included
- 6-3/8" Projection
- 2.2GPM
- Material: Brass
- Finishes: Polished Chrome, Stainless Steel, Brushed Stainless Steel, Polished Nickel, Matte Nickel, Matte Chrome, Satin Chrome, Light Coated Bronze, Black Nickel, Polished Gold, Satin Gold, Matte Gold, Silver Rhodium, Rose Gold, Soft Gold, Soft Matte Gold, Soft Satin Gold, Brown Bronze PVD, Matte Brown Bronze PVD, Polished Silver Antique, Matte Copper Antique, Nickel Antique, Brass PVD, Matte Brass PVD, Gold PVD, Matte Gold PVD, Nickel PVD, Matte Nickel PVD, Matte Blush PVD, Blush PVD, Graphite PVD, Matte Graphite PVD, Umber PVD, Matte Umber PVD

## **CODES & STANDARDS**

NSF 61s9, ASME A112.18.1-2005/CSA B125.1-05 & CA law AB 1953

We cannot guarantee the accuracy of this information. Dimensions are nominal - for guidance only and are not to be used for pre-installation.