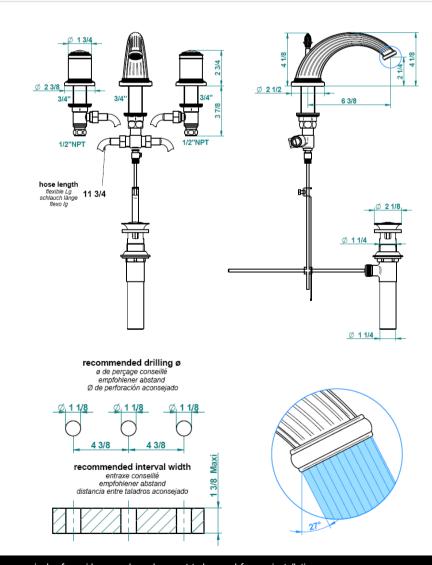

## **GENERAL FEATURES & SPECIFICATIONS**

- Deck Mounted
- · Widespread
- Portoro Handles
- With Drain
- 6-3/8" Spout Projection
- 2.2gpm
- Material: Brass & Portoro or Bianca Carrara
- Finishes: Polished Chrome, Stainless Steel, Brushed Stainless Steel, Polished Nickel, Matte Nickel, Matte Chrome, Satin Chrome, Light Coated Bronze, Black Nickel, Polished Gold, Satin Gold, Matte Gold, Silver Rhodium, Rose Gold, Soft Gold, Soft Matte Gold, Soft Satin Gold, Brown Bronze PVD, Matte Brown Bronze PVD, Polished Silver Antique, Matte Copper Antique, Nickel Antique, Brass PVD, Matte Brass PVD, Gold PVD, Matte Gold PVD, Nickel PVD, Matte Nickel PVD, Matte Blush PVD, Blush PVD, Graphite PVD, Matte Graphite PVD, Umber PVD, Matte Umber PVD