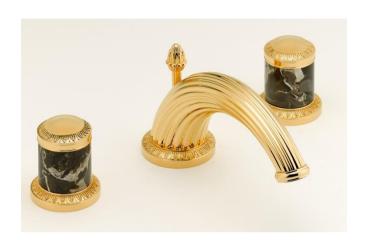

## Traditional Malmaison Deck Mount Faucet

Style Number: 773416

Collection: THG

**Origin: France** 

Description: Malmaison Deck Mount Faucet 6-3/8" Spout Projection w/ Drain in Polished Gold & Handles in Portoro

## **GENERAL FEATURES & SPECIFICATIONS**

- Deck Mounted
- · Widespread
- Portoro Handles
- With Drain
- 6-3/8" Spout Projection
- 2.2gpm
- Material: Brass & Portoro or Bianca Carrara
- Finishes: Polished Chrome, Stainless Steel, Brushed Stainless Steel, Polished Nickel, Matte Nickel, Matte Chrome, Satin Chrome, Light Coated Bronze, Black Nickel, Polished Gold, Satin Gold, Matte Gold, Silver Rhodium, Rose Gold, Soft Gold, Soft Matte Gold, Soft Satin Gold, Brown Bronze PVD, Matte Brown Bronze PVD, Polished Silver Antique, Matte Copper Antique, Nickel Antique, Brass PVD, Matte Brass PVD, Gold PVD, Matte Gold PVD, Nickel PVD, Matte Nickel PVD, Matte Blush PVD, Blush PVD, Graphite PVD, Matte Graphite PVD, Umber PVD, Matte Umber PVD