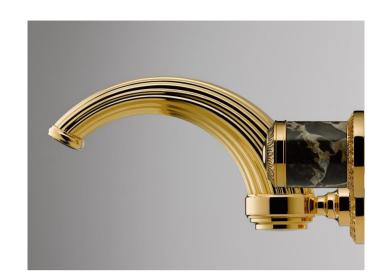

## Traditional Malmaison Wall Mount Faucet

Style Number: 773415

Collection: THG

**Origin: France** 

Description: Malmaison Wall Mount Faucet 8-3/4" Spout Projection w/o Drain in Polished Gold & Handles in Portoro

## **GENERAL FEATURES & SPECIFICATIONS**

- · Wall Mounted
- Widespread
- Portoro Handles
- Without Drain
- 8-3/4" Spout Projection
- 2.2gpm
- Material: Brass & Portoro or Bianca Carrara
- Finishes: Polished Chrome, Stainless Steel, Brushed Stainless Steel, Polished Nickel, Matte Nickel, Matte Chrome, Satin Chrome, Light Coated Bronze, Black Nickel, Polished Gold, Satin Gold, Matte Gold, Silver Rhodium, Rose Gold, Soft Gold, Soft Matte Gold, Soft Satin Gold, Brown Bronze PVD, Matte Brown Bronze PVD, Polished Silver Antique, Matte Copper Antique, Nickel Antique, Brass PVD, Matte Brass PVD, Gold PVD, Matte Gold PVD, Nickel PVD, Matte Nickel PVD, Matte Blush PVD, Blush PVD, Graphite PVD, Matte Graphite PVD, Umber PVD, Matte Umber PVD