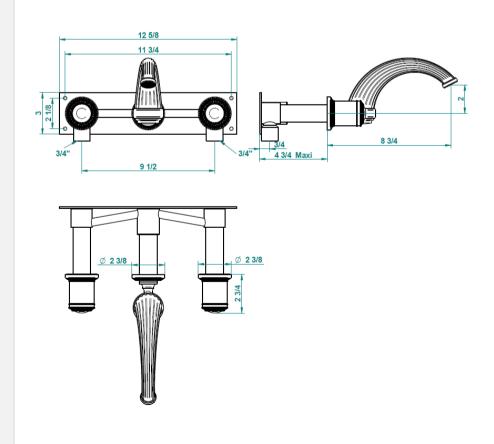

## Traditional Malmaison Wall Mount Faucet

Style Number: 773415

Collection: THG

**Origin: France** 

Description: Malmaison Wall Mount Faucet 8-3/4" Spout Projection w/o Drain in Polished Gold & Handles in Portoro

## **GENERAL FEATURES & SPECIFICATIONS**

- · Wall Mounted
- Widespread
- Portoro Handles
- Without Drain
- 8-3/4" Spout Projection
- 2.2gpm
- Material: Brass & Portoro or Bianca Carrara
- Finishes: Polished Chrome, Stainless Steel, Brushed Stainless Steel, Polished Nickel, Matte Nickel, Matte Chrome, Satin Chrome, Light Coated Bronze, Black Nickel, Polished Gold, Satin Gold, Matte Gold, Silver Rhodium, Rose Gold, Soft Gold, Soft Matte Gold, Soft Satin Gold, Brown Bronze PVD, Matte Brown Bronze PVD, Polished Silver Antique, Matte Copper Antique, Nickel Antique, Brass PVD, Matte Brass PVD, Gold PVD, Matte Gold PVD, Nickel PVD, Matte Nickel PVD, Matte Blush PVD, Blush PVD, Graphite PVD, Matte Graphite PVD, Umber PVD, Matte Umber PVD