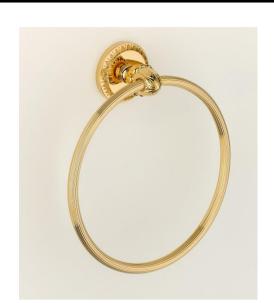

## Traditional Malmaison Wall Mount Towel Ring

Style Number: 773331

**Collection: THG** 

**Origin: France** 

Description: Malmaison Wall Mount Towel Ring 7-1/8" Diameter & 2-1/4" Projection in Polished Gold