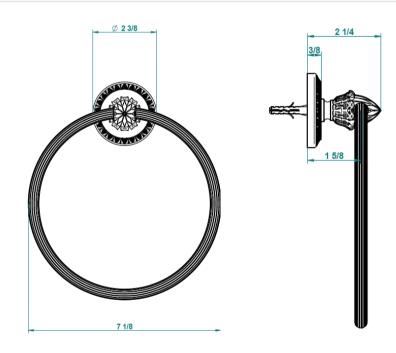

## Traditional Malmaison Wall Mount Towel Ring

Style Number: 773331

**Collection: THG** 

**Origin: France** 

Description: Malmaison Wall Mount Towel Ring 7-1/8" Diameter & 2-1/4" Projection in Polished Gold

## **GENERAL FEATURES & SPECIFICATIONS**

- Wall Mounted
- Single Ring
- 2-1/4" Projection
- 7-1/8" Diameter
- Material: Brass
- Finishes: Polished Chrome, Stainless Steel, Brushed Stainless Steel, Polished Nickel, Matte Nickel, Matte Chrome, Satin Chrome, Light Coated Bronze, Black Nickel, Polished Gold, Satin Gold, Matte Gold, Silver Rhodium, Rose Gold, Soft Gold, Soft Matte Gold, Soft Satin Gold, Brown Bronze PVD, Matte Brown Bronze PVD, Polished Silver Antique, Matte Copper Antique, Nickel Antique, Brass PVD, Matte Brass PVD, Gold PVD, Matte Gold PVD, Nickel PVD, Matte Nickel PVD, Matte Blush PVD, Blush PVD, Graphite PVD, Matte Graphite PVD, Umber PVD, Matte Umber PVD