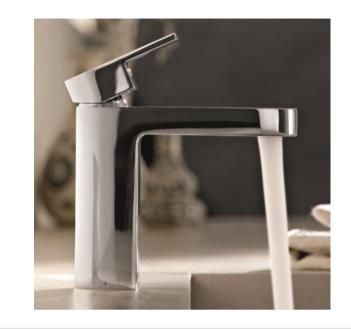

## Modern Mare Deck Mount Faucet

Style Number: 642538

**Collection: Fantini** 

**Origin: Italy** 

Description: Mare Deck Mount Single Control Washbasin Mixer 4-1/4" Spout Projection w/ 1-1/4" Pop-Up Drain, Handle & Flexible Supply Lines in Chrome

## **GENERAL FEATURES & SPECIFICATIONS**

- Deck Mounted
- Single Control
- · 4-1/4" Spout Projection
- Water Flow Restricted to 1.5gpm
- Pop-up Drain, 1-1/4"
- Ceramic Disc Cartridge
- · Handle Included
- · Flexible Supply Lines
- Material: Brass
- Finishes: Chrome or Matte
- · Colors: Black or White