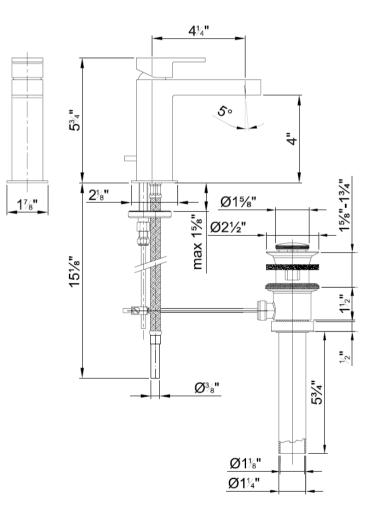

## Modern Mare Deck Mount Faucet

Style Number: 642538

**Collection: Fantini** 

**Origin: Italy** 

Description: Mare Deck Mount Single Control Washbasin Mixer 4-1/4" Spout Projection w/ 1-1/4" Pop-Up Drain, Handle & Flexible Supply Lines in Chrome

## **GENERAL FEATURES & SPECIFICATIONS**

- Deck Mounted
- Single Control
- · 4-1/4" Spout Projection
- Water Flow Restricted to 1.5gpm
- Pop-up Drain, 1-1/4"
- Ceramic Disc Cartridge
- · Handle Included
- · Flexible Supply Lines
- Material: Brass
- Finishes: Chrome or Matte
- · Colors: Black or White