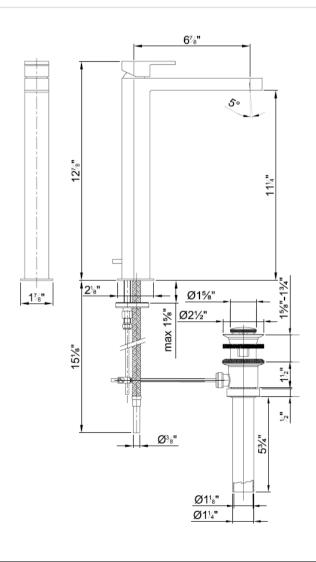

## **Modern Mare Deck Mount Faucet**

Style Number: 642546

**Collection: Fantini** 

**Origin: Italy** 

Description: Mare Deck Mount Single Control Vessel Mixer 6-7/8" Spout Projection w/ Handle & Flexible Supply Lines in Chrome

## **GENERAL FEATURES & SPECIFICATIONS**

- · Deck Mounted
- Single Control
- 6-7/8" Spout Projection
- Water Flow Restricted to 1.5gpm
- Ceramic Disc Cartridge
- Handle Included
- Flexible Supply Lines
- Material: Brass
- · Finishes: Chrome or Matte
- · Colors: Black or White