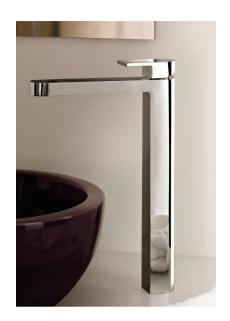

## **Modern Mare Deck Mount Faucet**

Style Number: 642546

**Collection: Fantini** 

**Origin: Italy** 

Description: Mare Deck Mount Single Control Vessel Mixer 6-7/8" Spout Projection w/ Handle & Flexible Supply Lines in Chrome

## **GENERAL FEATURES & SPECIFICATIONS**

- · Deck Mounted
- Single Control
- 6-7/8" Spout Projection
- Water Flow Restricted to 1.5gpm
- Ceramic Disc Cartridge
- Handle Included
- Flexible Supply Lines
- Material: Brass
- · Finishes: Chrome or Matte
- · Colors: Black or White