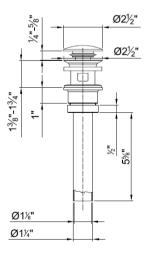

## Modern Mare Deck Mount Faucet

Style Number: 642550

**Collection: Fantini** 

**Origin: Italy** 

Description: Mare Deck Mount Three Hole Washbasin Mixer 5-1/2" Spout Projection w/ 1-1/4" Push-up Drain, Lever Handles & ½" Flexible Supply Lines in Chrome

## **GENERAL FEATURES & SPECIFICATIONS**

- Deck Mounted
- Three Hole
- 5-1/2" Spout Projection
- Water Flow Restricted to 1.5gpm
- Push-up Drain, 1-1/4"
- Ceramic Compression Cartridges, 1/4 Turn
- · Lever Handles Included
- 1/2" Flexible Supply Lines
- Material: Brass
- · Finishes: Chrome or Matte
- · Colors: Black or White