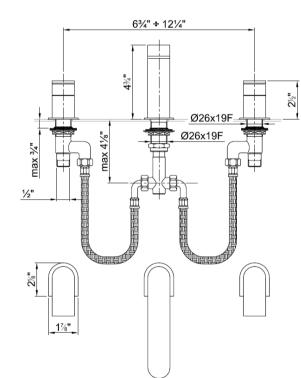

## Modern Mare Deck Mount Faucet

Style Number: 642550

**Collection: Fantini** 

**Origin: Italy** 

Description: Mare Deck Mount Three Hole Washbasin Mixer 5-1/2" Spout Projection w/ 1-1/4" Push-up Drain, Lever Handles & ½" Flexible Supply Lines in Chrome

## **GENERAL FEATURES & SPECIFICATIONS**

- Deck Mounted
- Three Hole
- 5-1/2" Spout Projection
- Water Flow Restricted to 1.5gpm
- Push-up Drain, 1-1/4"
- Ceramic Compression Cartridges, 1/4 Turn
- · Lever Handles Included
- 1/2" Flexible Supply Lines
- Material: Brass
- · Finishes: Chrome or Matte
- · Colors: Black or White