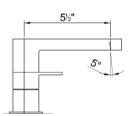

## Modern Mare Deck Mount Faucet

Style Number: 642550

**Collection: Fantini** 

**Origin: Italy** 

Description: Mare Deck Mount Three Hole Washbasin Mixer 5-1/2" Spout Projection w/ 1-1/4" Push-up Drain, Lever Handles & ½" Flexible Supply Lines in Chrome

## **GENERAL FEATURES & SPECIFICATIONS**

- Deck Mounted
- Three Hole
- 5-1/2" Spout Projection
- Water Flow Restricted to 1.5gpm
- Push-up Drain, 1-1/4"
- Ceramic Compression Cartridges, 1/4 Turn
- · Lever Handles Included
- 1/2" Flexible Supply Lines
- Material: Brass
- · Finishes: Chrome or Matte
- · Colors: Black or White