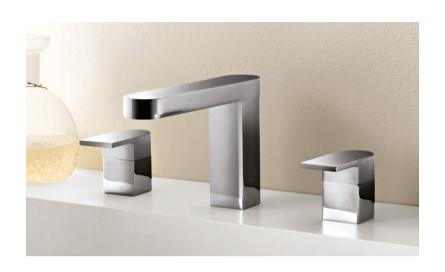

## Modern Mare Deck Mount Faucet

Style Number: 642550

**Collection: Fantini** 

**Origin: Italy** 

Description: Mare Deck Mount Three Hole Washbasin Mixer 5-1/2" Spout Projection w/ 1-1/4" Push-up Drain, Lever Handles & ½" Flexible Supply Lines in Chrome

## **GENERAL FEATURES & SPECIFICATIONS**

- Deck Mounted
- Three Hole
- 5-1/2" Spout Projection
- Water Flow Restricted to 1.5gpm
- Push-up Drain, 1-1/4"
- Ceramic Compression Cartridges, 1/4 Turn
- · Lever Handles Included
- 1/2" Flexible Supply Lines
- Material: Brass
- · Finishes: Chrome or Matte
- · Colors: Black or White