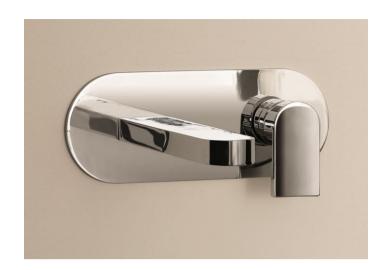

## **Modern Mare Wall Mount Faucet**

Style Number: 770706

**Collection: Fantini** 

**Origin: Italy** 

Description: Mare Wall Mount Single Control Washbasin Mixer 7-7/8" Spout Projection w/ Handle & Rough Valve in Chrome

## **GENERAL FEATURES & SPECIFICATIONS**

- · Wall Mounted
- · Single Control
- 7-7/8" Spout Projection
- Water Flow Restricted to 1.5gpm
- · Ceramic Disc Cartridge
- · Handle Included
- · Rough Valve Included
- Material: Brass
- · Finishes: Chrome or Matte
- · Colors: Black or White