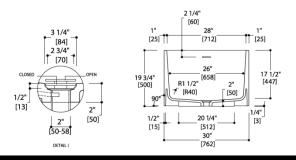

## Modern Metrix Freestanding Rectangular Bathtub

Model: 814443

Collection: Blu Bathworks

Origin: Italy

Description: Metrix Blu Stone Freestanding or Alcove Rectangular Tub in Matte White 66" x 30" x 19-3/4"

## **GENERAL FEATURES & SPECIFICATIONS**

- Freestanding or Alcove Blu. Stone bathtub
- Streamline high profile one piece design
- 66" x 30" x 19-3/4"
- Includes integral slot overflow and matching Blu.Stone waste cover.
- Suitable for left or right hand drain installation
- Alcove installation requires separate tile flange, not included
- Made of Blu.Stone, providing the look and feel of natural
- Non-porous, stain resistant surface that does not require sealing.
- Does not promote bacteria or fungi
- Does not include tailpiece.
- 2-1/4" to overflow
- 95 gallon capacity
- 73/87 degree interior slope
- Standard Finish: Matte White
- Gloss finish and custom colors available
- Material: Blu.Stone