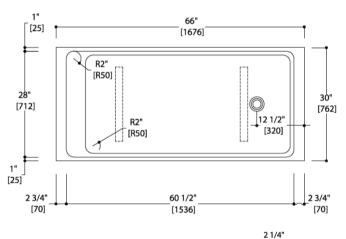

## Modern Metrix Freestanding Rectangular Bathtub

Model: 814443

Collection: Blu Bathworks

Origin: Italy

Description: Metrix Blu Stone Freestanding or Alcove Rectangular Tub in Matte White 66" x 30" x 19-3/4"

## **GENERAL FEATURES & SPECIFICATIONS**

- Freestanding or Alcove Blu. Stone bathtub
- Streamline high profile one piece design
- 66" x 30" x 19-3/4"
- Includes integral slot overflow and matching Blu.Stone waste cover.
- Suitable for left or right hand drain installation
- Alcove installation requires separate tile flange, not included
- Made of Blu.Stone, providing the look and feel of natural
- Non-porous, stain resistant surface that does not require sealing.
- Does not promote bacteria or fungi
- Does not include tailpiece.
- 2-1/4" to overflow
- 95 gallon capacity
- 73/87 degree interior slope
- Standard Finish: Matte White
- Gloss finish and custom colors available
- Material: Blu.Stone