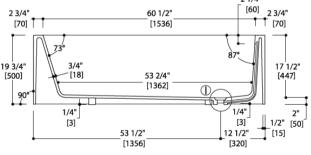

## Modern Metrix Freestanding Rectangular Bathtub

Model: 814443

Collection: Blu Bathworks

Origin: Italy

Description: Metrix Blu Stone Freestanding or Alcove Rectangular Tub in Matte White 66" x 30" x 19-3/4"

## **GENERAL FEATURES & SPECIFICATIONS**

- Freestanding or Alcove Blu. Stone bathtub
- Streamline high profile one piece design
- 66" x 30" x 19-3/4"
- Includes integral slot overflow and matching Blu.Stone waste cover.
- Suitable for left or right hand drain installation
- Alcove installation requires separate tile flange, not included
- Made of Blu.Stone, providing the look and feel of natural
- Non-porous, stain resistant surface that does not require sealing.
- Does not promote bacteria or fungi
- Does not include tailpiece.
- 2-1/4" to overflow
- 95 gallon capacity
- 73/87 degree interior slope
- Standard Finish: Matte White
- Gloss finish and custom colors available
- Material: Blu.Stone