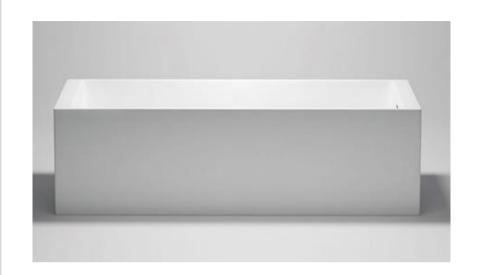

## Modern Metrix Freestanding Rectangular Bathtub

Model: 814443

Collection: Blu Bathworks

Origin: Italy

Description: Metrix Blu Stone Freestanding or Alcove Rectangular Tub in Matte White 66" x 30" x 19-3/4"

## **GENERAL FEATURES & SPECIFICATIONS**

- Freestanding or Alcove Blu. Stone bathtub
- Streamline high profile one piece design
- 66" x 30" x 19-3/4"
- Includes integral slot overflow and matching Blu.Stone waste cover.
- Suitable for left or right hand drain installation
- Alcove installation requires separate tile flange, not included
- Made of Blu.Stone, providing the look and feel of natural
- Non-porous, stain resistant surface that does not require sealing.
- Does not promote bacteria or fungi
- Does not include tailpiece.
- 2-1/4" to overflow
- 95 gallon capacity
- 73/87 degree interior slope
- Standard Finish: Matte White
- Gloss finish and custom colors available
- Material: Blu.Stone