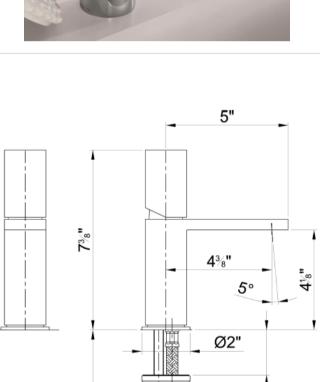

## Modern Milano Deck Mount Faucet

Style Number: 641781

**Collection: Fantini** 

**Origin: Italy** 

Description: Milano Deck Mount Single Control Washbasin Mixer 4-3/8" Spout Projection w/ Adjustable Aerator & Handle in Chrome

## **GENERAL FEATURES & SPECIFICATIONS**

- Deck Mounted
- Single-control
- 4-3/8" Spout Projection
- 5° Adjustable Aerator
- Water Flow Restricted to 1.5gpm
- Ceramic Disc Cartridge
- · Flexible Supply Lines
- · Handle Included
- Material: Brass or Stainless Steel
- Finishes: Chrome, Matte Gun Metal PVD, or Brushed Stainless Steel