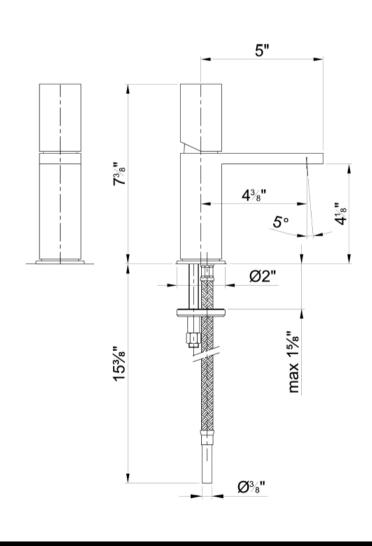

## **Modern Milano Deck Mount Faucet**

Style Number: 753671

Collection: Fantini

**Origin: Italy** 

Description: Milano Deck Mount Single Control Washbasin Mixer 4-3/8" Spout Projection w/ Adjustable Aerator & Handle in Brushed Stainless Steel

## **GENERAL FEATURES & SPECIFICATIONS**

- Deck Mounted
- Single-control
- 4-3/8" Spout Projection
- 5° Adjustable Aerator
- Water Flow Restricted to 1.5gpm
- Ceramic Disc Cartridge
- Flexible Supply Lines
- Handle Included
- Material: Brass or Stainless Steel
- · Finishes: Chrome, Matte Gun Metal PVD, or Brushed