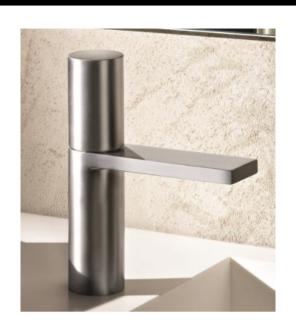

## **Modern Milano Deck Mount Faucet**

Style Number: 753671

Collection: Fantini

**Origin: Italy** 

Description: Milano Deck Mount Single Control Washbasin Mixer 4-3/8" Spout Projection w/ Adjustable Aerator & Handle in Brushed Stainless Steel