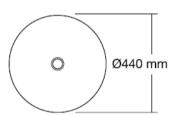

## Modern Mono Countertop Washbasin

Style Number: 630659

**Collection: Omvivo** 

Origin: Australia

Description: Mono Countertop Washbasin 17.32" Diameter 2.99" Height No Faucet Hole in Solid Surface Matte White

## **GENERAL FEATURES & SPECIFICATIONS**

- · Countertop Mounted
- Round
- No Faucet Hole
- 17.32" Diameter
- 2.99" Height
- Ø32mm Chrome Pop-Up Waste
- Rubber Seals
- Chrome Locknut
- · Can be Bench Mounted
- Optional Pedestal for Basin Available
- Use An Outlet That Uses 5-7 Lt/Min
- Water Should Fall At A 90° Angle Down Onto The Vessel
- Material: Solid Surface
- Finish: Matte
- Colors: White (Also available in Softskin Charcoal, Tapestry Beige, or Jet Black)