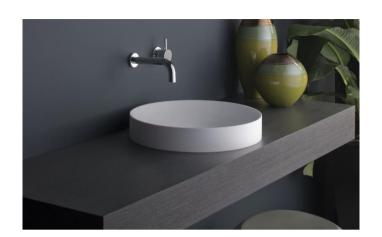

## Modern Mono Countertop Washbasin

Style Number: 630659

**Collection: Omvivo** 

Origin: Australia

Description: Mono Countertop Washbasin 17.32" Diameter 2.99" Height No Faucet Hole in Solid Surface Matte White

## **GENERAL FEATURES & SPECIFICATIONS**

- · Countertop Mounted
- Round
- No Faucet Hole
- 17.32" Diameter
- 2.99" Height
- Ø32mm Chrome Pop-Up Waste
- Rubber Seals
- Chrome Locknut
- · Can be Bench Mounted
- Optional Pedestal for Basin Available
- Use An Outlet That Uses 5-7 Lt/Min
- Water Should Fall At A 90° Angle Down Onto The Vessel
- Material: Solid Surface
- Finish: Matte
- Colors: White (Also available in Softskin Charcoal, Tapestry Beige, or Jet Black)