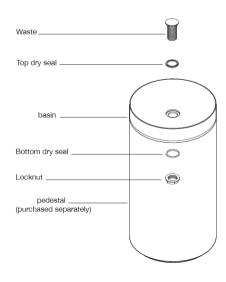

## **GENERAL FEATURES & SPECIFICATIONS**

- · Countertop Mounted
- Round
- No Faucet Hole
- 17.32" Diameter
- 2.99" Height
- Ø32mm Chrome Pop-Up Waste
- Rubber Seals
- Chrome Locknut
- · Can be Bench Mounted
- Optional Pedestal for Basin Available
- Use An Outlet That Uses 5-7 Lt/Min
- Water Should Fall At A 90° Angle Down Onto The Vessel
- Material: Solid Surface
- Finish: Matte
- Colors: White (Also available in Softskin Charcoal, Tapestry Beige, or Jet Black)