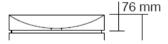

## Modern Mono Countertop Washbasin

Style Number: 630659

**Collection: Omvivo** 

Origin: Australia

Description: Mono Countertop Washbasin 17.32" Diameter 2.99" Height No Faucet Hole in Solid Surface Matte White

## **GENERAL FEATURES & SPECIFICATIONS**

- · Countertop Mounted
- Round
- No Faucet Hole
- 17.32" Diameter
- 2.99" Height
- Ø32mm Chrome Pop-Up Waste
- Rubber Seals
- Chrome Locknut
- · Can be Bench Mounted
- Optional Pedestal for Basin Available
- Use An Outlet That Uses 5-7 Lt/Min
- Water Should Fall At A 90° Angle Down Onto The Vessel
- Material: Solid Surface
- Finish: Matte
- Colors: White (Also available in Softskin Charcoal, Tapestry Beige, or Jet Black)