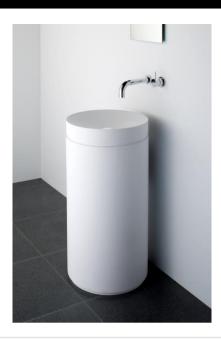

1120 mm

Modern Mono Freestanding Pedestal Basin

Style Number: 770432

**Collection: Omvivo** 

**Origin: Australia** 

Description: Mono Freestanding 33.46" Tall Round Pedestal Washbasin w/o Faucet Hole in Solid Surface Matte White

## **GENERAL FEATURES & SPECIFICATIONS**

- Freestanding
- Round
- 33.46" Tall
- · Pedestal is Suitable for S or P Trap Plumbing
- Has an Opening at the Rear for Access to Waste & for a P-Trap
- Basin w/ No Faucet Hole
- 17.32" Diameter
- 2.99" Height
- Ø32mm Chrome Pop-Up Waste
- Rubber Seals
- Chrome Locknut
- Can be Bench Mounted
- · Optional Pedestal for Basin Available
- Use An Outlet That Uses 5-7 Lt/Min
- Water Should Fall At A 90° Angle Down Onto The Vessel
- Material: Solid Surface
- Finish: Matte
- Colors: White (also available in Soft Skin Charcoal, Tapestry Beige, or Jet Black)