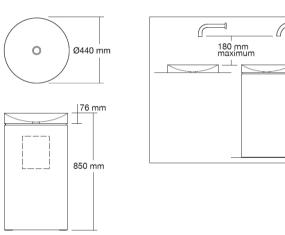

## **GENERAL FEATURES & SPECIFICATIONS**

- Freestanding
- Round
- 33.46" Tall
- · Pedestal is Suitable for S or P Trap Plumbing
- Has an Opening at the Rear for Access to Waste & for a P-Trap
- Basin w/ No Faucet Hole
- 17.32" Diameter
- 2.99" Height
- Ø32mm Chrome Pop-Up Waste
- Rubber Seals
- Chrome Locknut
- Can be Bench Mounted
- · Optional Pedestal for Basin Available
- Use An Outlet That Uses 5-7 Lt/Min
- Water Should Fall At A 90° Angle Down Onto The Vessel
- Material: Solid Surface
- Finish: Matte
- Colors: White (also available in Soft Skin Charcoal, Tapestry Beige, or Jet Black)