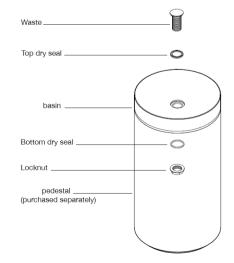

## **GENERAL FEATURES & SPECIFICATIONS**

- Freestanding
- Round
- 33.46" Tall
- · Pedestal is Suitable for S or P Trap Plumbing
- Has an Opening at the Rear for Access to Waste & for a P-Trap
- Basin w/ No Faucet Hole
- 17.32" Diameter
- 2.99" Height
- Ø32mm Chrome Pop-Up Waste
- Rubber Seals
- Chrome Locknut
- Can be Bench Mounted
- · Optional Pedestal for Basin Available
- Use An Outlet That Uses 5-7 Lt/Min
- Water Should Fall At A 90° Angle Down Onto The Vessel
- Material: Solid Surface
- Finish: Matte
- Colors: White (also available in Soft Skin Charcoal, Tapestry Beige, or Jet Black)