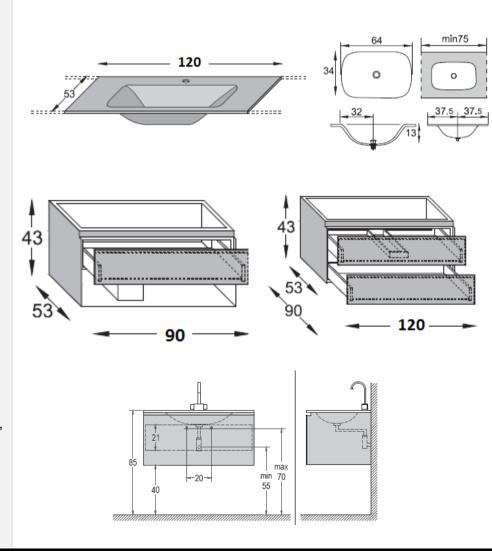

## Modern Monolite 2.0 Wall Mount Vanity Unit

Style Number: 772257

**Collection: Artelinea** 

**Origin: Italy** 

Description: Monolite 2.0 Wall Mount Vanity Unit in Tortora Silk w/ 2-Base Units, 3-Drawers, 1-Central Drainage Hole, & Open Compartment in White Painted Aluminum & Opalite White Washbasin Top w/ Bowl to the Right & 1-Tap Hole 82.67"L x 20.86"W x 16.92"H

## **GENERAL FEATURES & SPECIFICATIONS**

- Wall Mounted
- 1-Basin Unit w/ 2-Drawers & Central Drainage Hole, 47.24"L x 20.86W x 16.92"H
- 1-Base Unit w/ 1-Drawer & Open Compartment at Bottom of Unit, 35.43" x 20.86W x 16.92"H
- · Washbasin Top w/ Florence Bowl
- · Sink Bowl to the Left, Right, or Center
- · 1- Tap Hole, 3- Tap Holes, or No Tap Holes
- · Edge Grinding
- Blum Drawer Runners w/ Total Extraction, Legrabox Movement & Blumotion Closure System, Adjustable Both Horizontally & Vertically
- · Drawers Can Hold Up To 40kg
- Adjustable Wall Supports
- · Structure in Grey Laminate
- Overall Dimensions: 82.67L x 20.86W x 16.92"H
- Materials: Enameled Crystal (Glass), Silk, Lacquered Melamine Laminate, Opalite, & Aluminum
- · Finish: Polished, Silk, & Painted
- Colors: Rosso, Moka, Seppia, Notte, Mela, Ruggine, Avana, Fumo, Sardinia, Cipria, Senape, Tortora, Grigio, Cielo, Bianco Assoluto, Terra, Seta, Perla, Erba