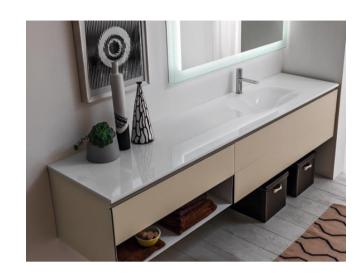

## Modern Monolite 2.0 Wall Mount Vanity Unit

Style Number: 772257

**Collection: Artelinea** 

**Origin: Italy** 

Description: Monolite 2.0 Wall Mount Vanity Unit in Tortora Silk w/ 2-Base Units, 3-Drawers, 1-Central Drainage Hole, & Open Compartment in White Painted Aluminum & Opalite White Washbasin Top w/ Bowl to the Right & 1-Tap Hole 82.67"L x 20.86"W x 16.92"H