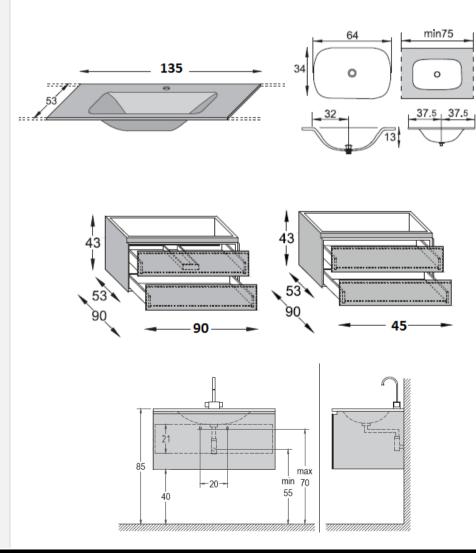

## Modern Monolite 2.0 Wall Mount Vanity Unit

Style Number: 772264

**Collection: Artelinea** 

**Origin: Italy** 

Description: Monolite 2.0 Wall Mount Vanity Unit in White Glass w/ 2-Units, 4-Drawers & 1-Central Drainage Hole & Opalite White Washbasin Top w/ Bowl to the Left & 1-Tap Hole 53.14"L X 20.86"W X 16.92"H

## **GENERAL FEATURES & SPECIFICATIONS**

- Wall Mounted
- 1-Basin Unit w/ 2-Drawers & Drainage Hole, 35.43"L x 20.68W x 16.92"H
- 1-Base Unit w/ 2-Drawers, 17.71"L x 20.68W x 16.92"H
- · Washbasin Top w/ Centered Florence Bowl
- · Sink Bowl to the Left, Right or Center
- · 1- Tap Hole, 3- Tap Holes, or No Tap Holes
- · Edge Grinding
- Blum Drawer Runners w/ Total Extraction, Legrabox Movement & Blumotion Closure System, Adjustable Both Horizontally & Vertically
- · Drawers Can Hold Up To 40kg
- Adjustable Wall Supports
- · Structure in Grey Laminate
- Overall Dimensions: 53.14L X 20.86W X 16.92H
- Materials: Enameled Crystal (Glass), Silk or Kerlite, Lacquered Melamine Laminate & Opalite
- Finish: Polished or Silk
- Colors: Rosso, Moka, Seppia, Notte, Mela, Ruggine, Avana, Fumo, Sardinia, Cipria, Senape, Tortora, Grigio, Cielo, Bianco Assoluto, Terra, Seta, Perla, Erba