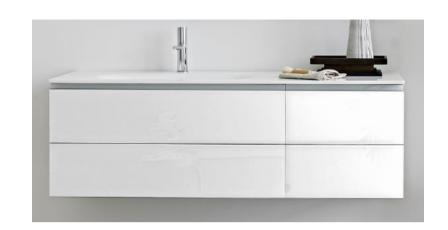

## Modern Monolite 2.0 Wall Mount Vanity Unit

Style Number: 772264

**Collection: Artelinea** 

**Origin: Italy** 

Description: Monolite 2.0 Wall Mount Vanity Unit in White Glass w/ 2-Units, 4-Drawers & 1-Central Drainage Hole & Opalite White Washbasin Top w/ Bowl to the Left & 1-Tap Hole 53.14"L X 20.86"W X 16.92"H