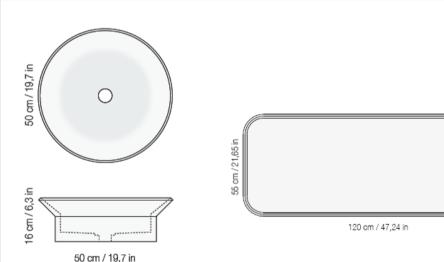

## **GENERAL FEATURES & SPECIFICATIONS**

- Floor Mounted
- Round Basin, 19.68" Diameter x 6.3"H
- · Drain Hole: 1.50" Diameter- US Standard
- Large Tray, 47.24"L
- With or Without Tap Holes
- Easel Base, 27.55"W x 22.95"W x 27.95"H
- Weight: 58kg
- Material: Marble & Wood
- Colors: White Calacatta, Black Marquina, Grey St. Marie, White Estremoz, Red Alicante, Green Ming, Sodalite, White Onyx or Emperador Dark and White, Aged, Earth Color, or Grey Brushed Larch