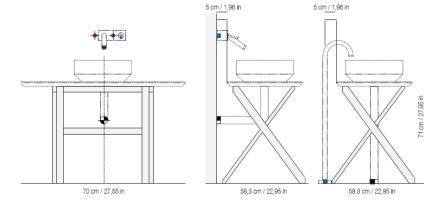

## Modern Nabhi Floor Mount Washbasin Set

Style Number: 771648

**Collection: Kreoo** 

**Origin: Italy** 

Description: Nabhi Floor Mount Washbasin Set w/ Round 19.7" Washbasin & Large Tray w/ 1-Tap Hole In White Calacatta Marble & Easel Base in White Brushed Larch 27.55"W x 22.95"W x 27.95"H

## **GENERAL FEATURES & SPECIFICATIONS**

- Floor Mounted
- Round Basin, 19.68" Diameter x 6.3"H
- · Drain Hole: 1.50" Diameter- US Standard
- Large Tray, 47.24"L
- With or Without Tap Holes
- Easel Base, 27.55"W x 22.95"W x 27.95"H
- Weight: 58kg
- Material: Marble & Wood
- Colors: White Calacatta, Black Marquina, Grey St. Marie, White Estremoz, Red Alicante, Green Ming, Sodalite, White Onyx or Emperador Dark and White, Aged, Earth Color, or Grey Brushed Larch