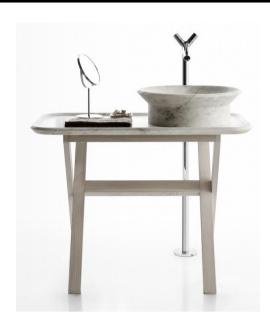

## Modern Nabhi Floor Mount Washbasin Set

Style Number: 771648

**Collection: Kreoo** 

**Origin: Italy** 

Description: Nabhi Floor Mount Washbasin Set w/ Round 19.7" Washbasin & Large Tray w/ 1-Tap Hole In White Calacatta Marble & Easel Base in White Brushed Larch 27.55"W x 22.95"W x 27.95"H

## **GENERAL FEATURES & SPECIFICATIONS**

- Floor Mounted
- Round Basin, 19.68" Diameter x 6.3"H
- · Drain Hole: 1.50" Diameter- US Standard
- Large Tray, 47.24"L
- With or Without Tap Holes
- Easel Base, 27.55"W x 22.95"W x 27.95"H
- Weight: 58kg
- Material: Marble & Wood
- Colors: White Calacatta, Black Marquina, Grey St. Marie, White Estremoz, Red Alicante, Green Ming, Sodalite, White Onyx or Emperador Dark and White, Aged, Earth Color, or Grey Brushed Larch