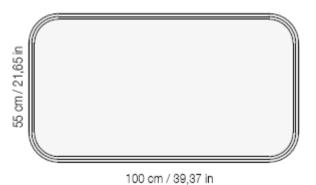

## Modern Nabhi Wall Mount Washbasin Set

Style Number: 774079

Collection: Kreoo

**Origin: Italy** 

Description: Nabhi Wall Mount Washbasin Set w/ Square Bowl 19.7"L x 19.68"W x 6.3"H w/ Medium Tray 39.37"L x 21.65"W in Black Marquina Marble

## **GENERAL FEATURES & SPECIFICATIONS**

- Wall Mounted
- Square Bowl, 19.7"L x 19.68"W x 6.3"H
- · No Tap Holes
- Drain Hole: 1.50" Diameter- US Standard
- Medium Tray, 39.37"L x 21.65"W
- Weight: 47kg
- · Material: Marble
- Colors: White Calacatta, Black Marquina, Grey St. Marie, White Estremoz, Red Alicante, Green Ming, Sodalite, White Onyx or Emperador Dark