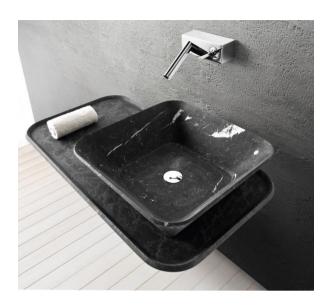

## Modern Nabhi Wall Mount Washbasin Set

Style Number: 774079

Collection: Kreoo

**Origin: Italy** 

Description: Nabhi Wall Mount Washbasin Set w/ Square Bowl 19.7"L x 19.68"W x 6.3"H w/ Medium Tray 39.37"L x 21.65"W in Black Marquina Marble

## **GENERAL FEATURES & SPECIFICATIONS**

- Wall Mounted
- Square Bowl, 19.7"L x 19.68"W x 6.3"H
- · No Tap Holes
- Drain Hole: 1.50" Diameter- US Standard
- Medium Tray, 39.37"L x 21.65"W
- Weight: 47kg
- · Material: Marble
- Colors: White Calacatta, Black Marquina, Grey St. Marie, White Estremoz, Red Alicante, Green Ming, Sodalite, White Onyx or Emperador Dark