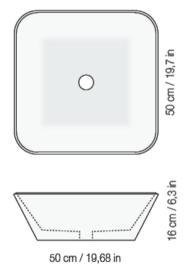

## Modern Nabhi Wall Mount Washbasin Set

Style Number: 774079

Collection: Kreoo

**Origin: Italy** 

Description: Nabhi Wall Mount Washbasin Set w/ Square Bowl 19.7"L x 19.68"W x 6.3"H w/ Medium Tray 39.37"L x 21.65"W in Black Marquina Marble

## **GENERAL FEATURES & SPECIFICATIONS**

- Wall Mounted
- Square Bowl, 19.7"L x 19.68"W x 6.3"H
- · No Tap Holes
- Drain Hole: 1.50" Diameter- US Standard
- Medium Tray, 39.37"L x 21.65"W
- Weight: 47kg
- · Material: Marble
- Colors: White Calacatta, Black Marquina, Grey St. Marie, White Estremoz, Red Alicante, Green Ming, Sodalite, White Onyx or Emperador Dark