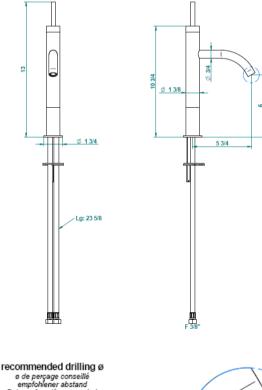

## **GENERAL FEATURES & SPECIFICATIONS**

- Deck Mounted
- Single Hole
- 10-3/4" High
- 5-3/4" Spout Projection
- No Drain
- Lever Handle
- 2.2gpm
- Material: Brass
- Finishes: Polished Chrome, Stainless Steel, Brushed Stainless Steel, Polished Nickel, Matte Nickel, Matte Chrome, Satin Chrome, Light Coated Bronze, Black Nickel, Polished Gold, Satin Gold, Matte Gold, Silver Rhodium, Rose Gold, Soft Gold, Soft Matte Gold, Soft Satin Gold, Brown Bronze PVD, Matte Brown Bronze PVD, Polished Silver Antique, Matte Copper Antique, Nickel Antique, Brass PVD, Matte Brass PVD, Gold PVD, Matte Gold PVD, Nickel PVD, Matte Nickel PVD, Matte Blush PVD, Blush PVD, Graphite PVD, Matte Graphite PVD, Umber PVD, Matte Umber PVD

## **CODES & STANDARDS**

NSF 61s9, ASME A112.18.1-2005/CSA B125.1-05 & CA law AB 1953

Ø de perforación aconsejado

302

For further information call 312.832.9000 or visit us at hydrologychicago.com