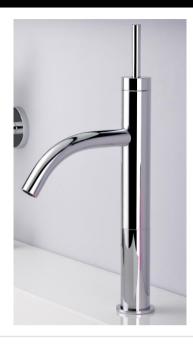

## Modern Nano Deck Mount Faucet

Style Number: 773384

**Collection: THG** 

**Origin: France** 

Description: Nano Deck Mount Single Hole Faucet Set w/ Single Lever Handle 10-3/4" Tall Without Drain in Polished Chrome

## **GENERAL FEATURES & SPECIFICATIONS**

- Deck Mounted
- Single Hole
- 10-3/4" High
- 5-3/4" Spout Projection
- No Drain
- Lever Handle
- 2.2gpm
- Material: Brass
- Finishes: Polished Chrome, Stainless Steel, Brushed Stainless Steel, Polished Nickel, Matte Nickel, Matte Chrome, Satin Chrome, Light Coated Bronze, Black Nickel, Polished Gold, Satin Gold, Matte Gold, Silver Rhodium, Rose Gold, Soft Gold, Soft Matte Gold, Soft Satin Gold, Brown Bronze PVD, Matte Brown Bronze PVD, Polished Silver Antique, Matte Copper Antique, Nickel Antique, Brass PVD, Matte Brass PVD, Gold PVD, Matte Gold PVD, Nickel PVD, Matte Nickel PVD, Matte Blush PVD, Blush PVD, Graphite PVD, Matte Graphite PVD, Umber PVD, Matte Umber PVD