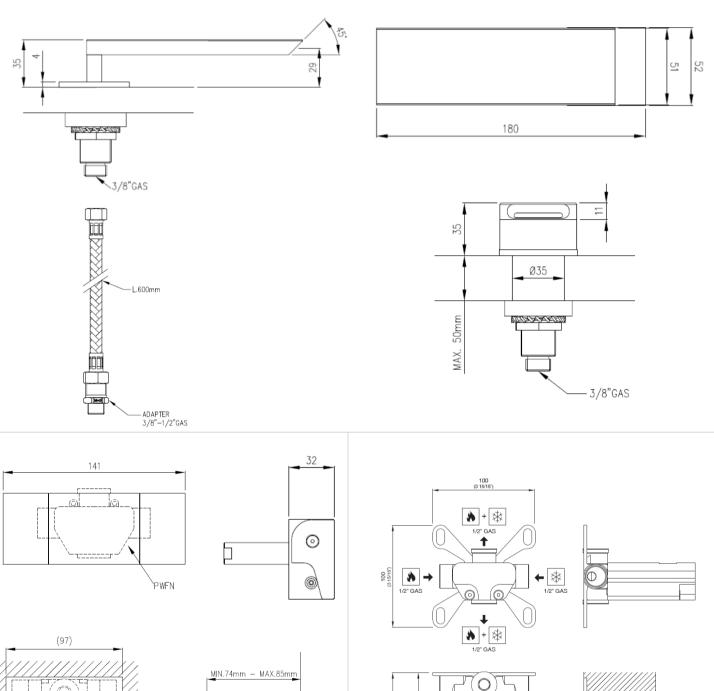

## Modern Neutra-Bar Bathtub Faucet Set

Style Number: 770573

Collection: Cea Design

**Origin: Italy** 

Description: Neutra-Bar Bathtub Faucet Set w/ Wall Mount Dual Lever Mixer, Built-In Part & Deck Mount Spout in Satin Stainless Steel 7.08" (180mm) Projection

## **GENERAL FEATURES & SPECIFICATIONS**

- · Wall Mounted Mixer
- Dual Lever
- 5.51" (140mm) W x 2.16" (55mm) H
- Built-in Part
- ½" Gas
- Deck Mounted Spout
- · For Bathtub
- 7.08" (180mm) Projection
- 1.37" (35mm) Height
- Max. 158° F
- Material: Stainless Steel
- Finishes: Satin, Polished, Polished Copper, Satin Copper, Polished Bronze, Satin Bronze, Polished Gold, Satin Gold, Polished Black Diamond, Satin Black Diamond

## Style Number: 770573

MIN. 74 mm (min. 2 29/32")

0

(62)