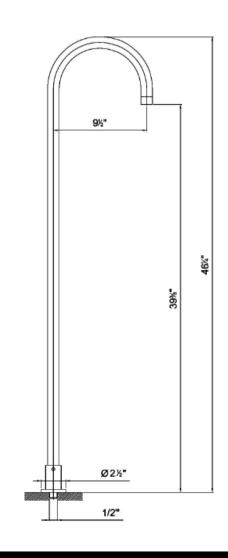

## **Modern Nostromo Floor Mount Faucet**

Style Number: 770829

Collection: Fantini

**Origin: Italy** 

Description: Nostromo Floor Mount 46" Tall Washbasin Spout w/ Wall Mount Separate Control & Handle in Chrome

## **GENERAL FEATURES & SPECIFICATIONS**

- Floor Mounted
- · 46" Spout Height
- ½" Male NPT Fittings
- Wall Mount Control
- Round Escutcheon
- · Handle Included
- ½" Inlet
- 7.6gpm @ 60psi
- · Rough Valve Included
- Material: Brass or Stainless Steel
- Finishes: Chrome, Matte Black, Matte White, or Brushed Stainless Steel