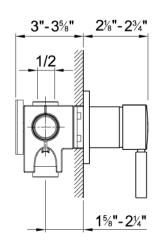

## **GENERAL FEATURES & SPECIFICATIONS**

- Floor Mounted
- · 46" Spout Height
- ½" Male NPT Fittings
- Wall Mount Control
- Round Escutcheon
- · Handle Included
- ½" Inlet
- 7.6gpm @ 60psi
- · Rough Valve Included
- Material: Brass or Stainless Steel
- Finishes: Chrome, Matte Black, Matte White, or Brushed Stainless Steel