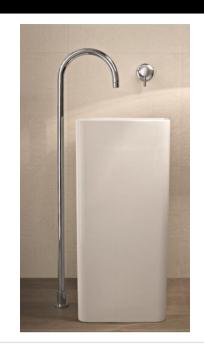

## **Modern Nostromo Floor Mount Faucet**

Style Number: 770829

Collection: Fantini

**Origin: Italy** 

Description: Nostromo Floor Mount 46" Tall Washbasin Spout w/ Wall Mount Separate Control & Handle in Chrome