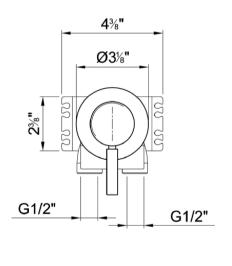

## **GENERAL FEATURES & SPECIFICATIONS**

- Floor Mounted
- · 46" Spout Height
- ½" Male NPT Fittings
- Wall Mount Control
- Round Escutcheon
- · Handle Included
- ½" Inlet
- 7.6gpm @ 60psi
- · Rough Valve Included
- Material: Brass or Stainless Steel
- Finishes: Chrome, Matte Black, Matte White, or Brushed Stainless Steel