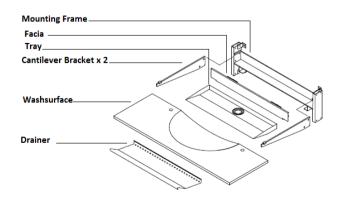

## **GENERAL FEATURES & SPECIFICATIONS**

- · Wall Mounted
- · No Faucet Hole
- 46.45"L x 14.76"W x 0.75"D
- · Stainless Steel Cantilever Brackets
- Zinc Plated Steel Mounting Frame
- · Stainless Steel Tray
- Stainless Steel Removable Drainer
- Stainless Steel Facia
- Location Saddles
- Use a 200mm Wall Outlet
- Use An Outlet That Uses 5-7 Lt/Min
- Water Should Fall At A 90° Angle Directly Onto The Washsurface
- Material: Solid Surface
- Finish: Matte
- · Color: White