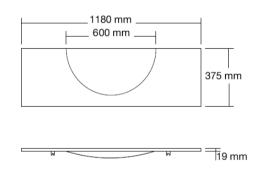

## **GENERAL FEATURES & SPECIFICATIONS**

- · Wall Mounted
- · No Faucet Hole
- 46.45"L x 14.76"W x 0.75"D
- · Stainless Steel Cantilever Brackets
- Zinc Plated Steel Mounting Frame
- · Stainless Steel Tray
- Stainless Steel Removable Drainer
- Stainless Steel Facia
- Location Saddles
- Use a 200mm Wall Outlet
- Use An Outlet That Uses 5-7 Lt/Min
- Water Should Fall At A 90° Angle Directly Onto The Washsurface
- Material: Solid Surface
- Finish: Matte
- · Color: White