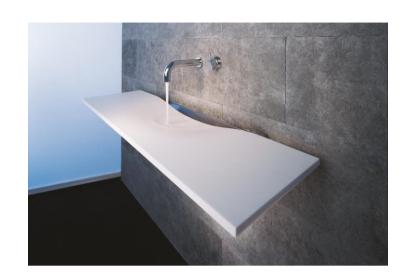

## Modern Onda Wall Mount Washsuface

Style Number: 662523

**Collection: Omvivo** 

Origin: Australia

Description: Onda Wall Mount Single Washsurface No Faucet Hole in Solid Surface Matte White 46.45"L x 14.76"W x 0.75"D