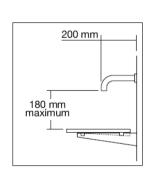

## **GENERAL FEATURES & SPECIFICATIONS**

- · Wall Mounted
- · No Faucet Hole
- 46.45"L x 14.76"W x 0.75"D
- · Stainless Steel Cantilever Brackets
- Zinc Plated Steel Mounting Frame
- · Stainless Steel Tray
- Stainless Steel Removable Drainer
- Stainless Steel Facia
- Location Saddles
- Use a 200mm Wall Outlet
- Use An Outlet That Uses 5-7 Lt/Min
- Water Should Fall At A 90° Angle Directly Onto The Washsurface
- Material: Solid Surface
- Finish: Matte
- · Color: White