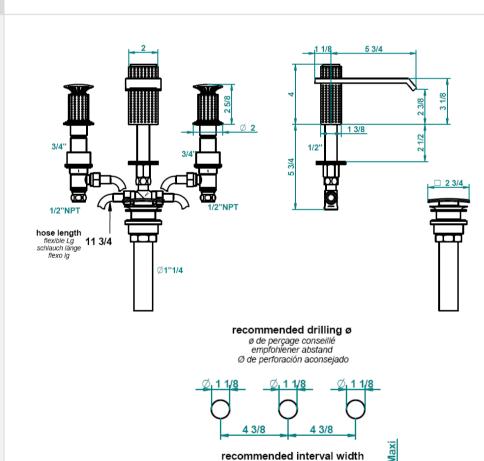

NSF 61s9, ASME A112.18.1-2005/CSA B125.1-05 & CA law AB 1953

entraxe conseillé empfohlener abstand distancia entre taladros aconsejado