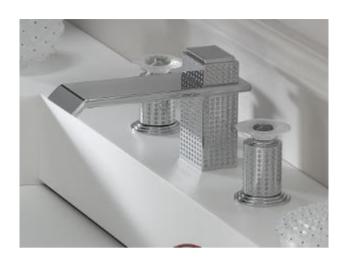

## **Modern Perle Deck Mount Faucet**

Style Number: 773292

**Collection: THG** 

**Origin: France** 

Description: Perle Deck Mount Faucet Widespread w/ Pop-up Waste & Cascading Flow Polished Chrome

## **GENERAL FEATURES & SPECIFICATIONS**

- Deck Mounted
- Cascading Flow
- Widespread
- · Pop-up Waste Included
- 5-3/4" Projection
- 2.2GPM
- Material: Brass
- Finishes: Polished Chrome, Stainless Steel, Brushed Stainless Steel, Polished Nickel, Matte Nickel, Matte Chrome, Satin Chrome, Light Coated Bronze, Black Nickel, Polished Gold, Satin Gold, Matte Gold, Silver Rhodium, Rose Gold, Soft Gold, Soft Matte Gold, Soft Satin Gold, Brown Bronze PVD, Matte Brown Bronze PVD, Polished Silver Antique, Matte Copper Antique, Nickel Antique, Brass PVD, Matte Brass PVD, Gold PVD, Matte Gold PVD, Nickel PVD, Matte Nickel PVD, Matte Blush PVD, Blush PVD, Graphite PVD, Matte Graphite PVD, Umber PVD, Matte Umber PVD