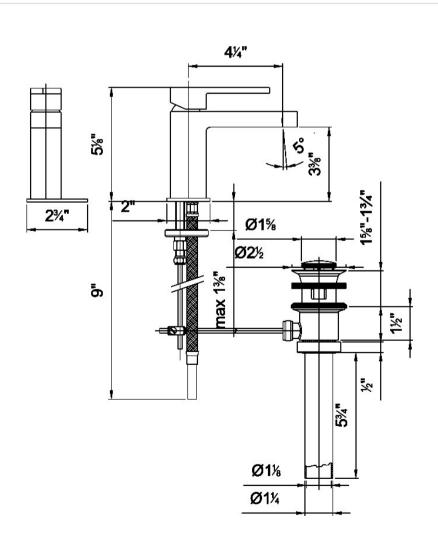

## Modern Plano Deck Mount Faucet

Style Number: 770837

Collection: Fantini

**Origin: Italy** 

Description: Plano Deck Mount Single Control Washbasin Mixer w/ 4-1/4" Spout Projection, 1-1/4" Pop-up Drain, Flexible Supply Lines, & Handle in Chrome

- · Deck Mounted
- Single Control
- 4-1/4" Spout Projection
- Flow Restricted to 1.5gpm
- Pop-up Drain, 1-1/4"
- · Flexible Supply Lines
- · Ceramic Disc Cartridge
- Handle Included
- Material: Brass
- · Finishes: Chrome