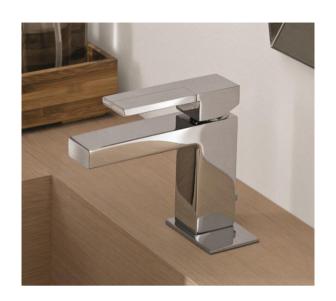

## Modern Plano Deck Mount Faucet

Style Number: 770837

Collection: Fantini

**Origin: Italy** 

Description: Plano Deck Mount Single Control Washbasin Mixer w/ 4-1/4" Spout Projection, 1-1/4" Pop-up Drain, Flexible Supply Lines, & Handle in Chrome

- · Deck Mounted
- Single Control
- 4-1/4" Spout Projection
- Flow Restricted to 1.5gpm
- Pop-up Drain, 1-1/4"
- · Flexible Supply Lines
- · Ceramic Disc Cartridge
- Handle Included
- Material: Brass
- · Finishes: Chrome