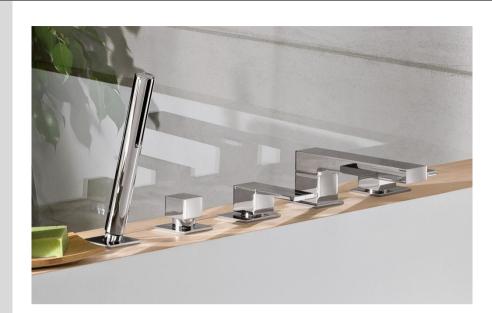

## Modern Plano Deck Mount Tub Faucet

Style Number: 770843

Collection: Fantini

**Origin: Italy** 

Description: Plano Deck Mount 5-Hole Roma Tub Faucet w/ 7-7/8" Spout Projection, Cylindrical Handshower, 58" Metal Hose, Diverter, & (2) Handles in Chrome

## **GENERAL FEATURES & SPECIFICATIONS**

- · Deck Mounted
- Five Hole
- · 7-7/8" Spout Projection
- · Cylindrical Handshower w/ Ant-Siphon Check Valve
- 58" Metal Hose
- Diverter
- 7gpm @ 60psi
- · 2gpm Spare Flow Restrictor for Handshower Included
- Right & Left Handles Included
- Material: Brass
- Finishes: Chrome