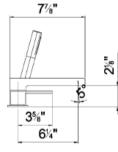

## Modern Plano Deck Mount Tub Faucet

Style Number: 770843

Collection: Fantini

**Origin: Italy** 

Description: Plano Deck Mount 5-Hole Roma Tub Faucet w/ 7-7/8" Spout Projection, Cylindrical Handshower, 58" Metal Hose, Diverter, & (2) Handles in Chrome

## **GENERAL FEATURES & SPECIFICATIONS**

- · Deck Mounted
- Five Hole
- · 7-7/8" Spout Projection
- · Cylindrical Handshower w/ Ant-Siphon Check Valve
- 58" Metal Hose
- Diverter
- 7gpm @ 60psi
- · 2gpm Spare Flow Restrictor for Handshower Included
- Right & Left Handles Included
- Material: Brass
- Finishes: Chrome