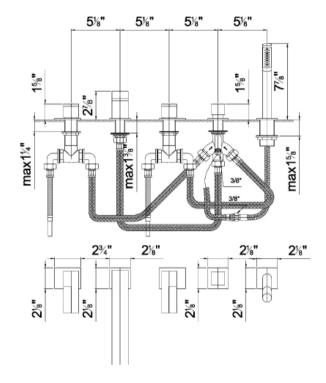

## Modern Plano Deck Mount Tub Faucet

Style Number: 770843

Collection: Fantini

**Origin: Italy** 

Description: Plano Deck Mount 5-Hole Roma Tub Faucet w/ 7-7/8" Spout Projection, Cylindrical Handshower, 58" Metal Hose, Diverter, & (2) Handles in Chrome

## **GENERAL FEATURES & SPECIFICATIONS**

- · Deck Mounted
- Five Hole
- · 7-7/8" Spout Projection
- · Cylindrical Handshower w/ Ant-Siphon Check Valve
- 58" Metal Hose
- Diverter
- 7gpm @ 60psi
- · 2gpm Spare Flow Restrictor for Handshower Included
- Right & Left Handles Included
- Material: Brass
- Finishes: Chrome