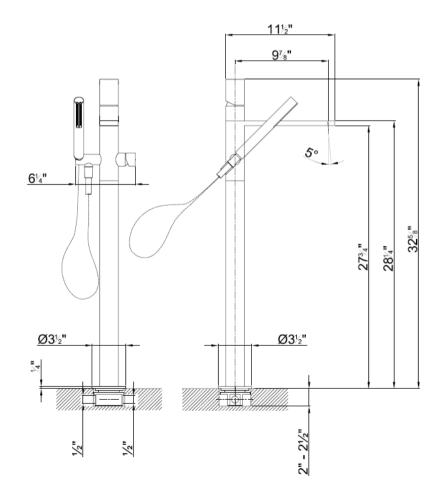

## **GENERAL FEATURES & SPECIFICATIONS**

- Floor Mounted
- Single Control
- 9-7/8" Spout Projection
- 40mm High Flow Ceramic Disc Cartridge
- 7-8gpm @ 60psi
- · Press Button Diverter for Handshower
- · Handshower w/ Ant-Siphon Check Valve
- 58" Vinyl Hose
- 2gpm Spare Flow Restrictor for Handshower Included
- · Handle Included
- Rough Valve Included
- Material: Brass & Vinyl
- · Finishes: Chrome