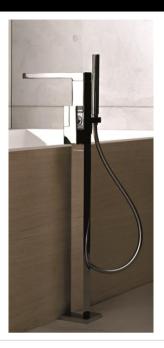

## Modern Plano Floor Mount Tub Faucet

Style Number: 770844

**Collection: Fantini** 

**Origin: Italy** 

Description: Plano Floor Mount Single Control Tub Filler High Flow w/ 9-7/8" Spout Projection, Press Button Diverter, Handshower, 58" Vinyl Hose, & Handle in Chrome

## **GENERAL FEATURES & SPECIFICATIONS**

- Floor Mounted
- Single Control
- 9-7/8" Spout Projection
- 40mm High Flow Ceramic Disc Cartridge
- 7-8gpm @ 60psi
- · Press Button Diverter for Handshower
- · Handshower w/ Ant-Siphon Check Valve
- 58" Vinyl Hose
- 2gpm Spare Flow Restrictor for Handshower Included
- · Handle Included
- Rough Valve Included
- Material: Brass & Vinyl
- · Finishes: Chrome