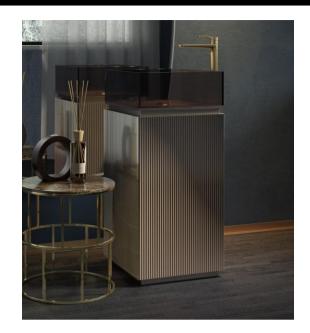

## Modern Plisse Freestanding Basin

Style Number: 834906

**Collection: Artelinea** 

**Origin: Italy** 

Description: Plisse Freestanding Basin with Right Hinged Door Complete w/ Floor Drainage in Flutes Bronzo w/ Bronzo Washbasin & Toe Kick 40 x 40 x 89cm

## **GENERAL FEATURES & SPECIFICATIONS**

- Freestanding Basin
- Floor Drainage
- Toe Kick
- Door Hinged Right
- Hinges Blum with Rapid Connection Adjustable Vertically, Horizontally & in Depth
- Structure Material: Hydro Repellent Lacquered Melamine Laminate, Ribbed Glass, Toe Kick and Strip Hydro Repellent MDF Enameled, Washbasin: Thermomolded
- Toe Kick/Strip Finish: Bronzo
- Basin Finish: Bronzo Glass w/ Bronzo Frame
- External Covering: Flutes Bronzo