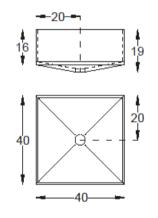

## Modern Plisse Freestanding Basin

Style Number: 834906

**Collection: Artelinea** 

**Origin: Italy** 

Description: Plisse Freestanding Basin with Right Hinged Door Complete w/ Floor Drainage in Flutes Bronzo w/ Bronzo Washbasin & Toe Kick 40 x 40 x 89cm

## **GENERAL FEATURES & SPECIFICATIONS**

- Freestanding Basin
- Floor Drainage
- Toe Kick
- Door Hinged Right
- Hinges Blum with Rapid Connection Adjustable Vertically, Horizontally & in Depth
- Structure Material: Hydro Repellent Lacquered Melamine Laminate, Ribbed Glass, Toe Kick and Strip Hydro Repellent MDF Enameled, Washbasin: Thermomolded
- Toe Kick/Strip Finish: Bronzo
- Basin Finish: Bronzo Glass w/ Bronzo Frame
- External Covering: Flutes Bronzo