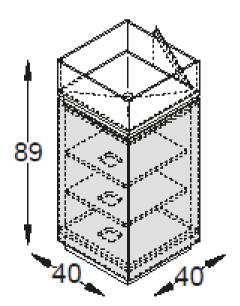

## Modern Plisse Freestanding Basin

Style Number: 834906

**Collection: Artelinea** 

**Origin: Italy** 

Description: Plisse Freestanding Basin with Right Hinged Door Complete w/ Floor Drainage in Flutes Bronzo w/ Bronzo Washbasin & Toe Kick 40 x 40 x 89cm

## **GENERAL FEATURES & SPECIFICATIONS**

- Freestanding Basin
- Floor Drainage
- Toe Kick
- Door Hinged Right
- Hinges Blum with Rapid Connection Adjustable Vertically, Horizontally & in Depth
- Structure Material: Hydro Repellent Lacquered Melamine Laminate, Ribbed Glass, Toe Kick and Strip Hydro Repellent MDF Enameled, Washbasin: Thermomolded
- Toe Kick/Strip Finish: Bronzo
- Basin Finish: Bronzo Glass w/ Bronzo Frame
- External Covering: Flutes Bronzo