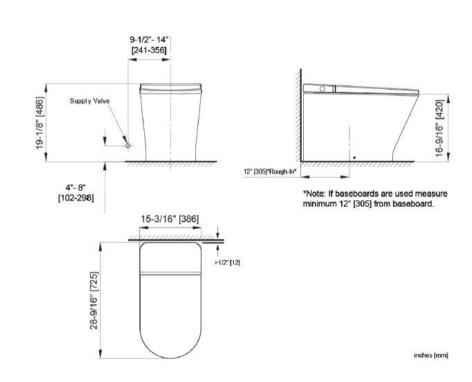

## **GENERAL FEATURES & SPECIFICATIONS**

- · One Piece, High Efficiency 1.28gpf Single Flush
- 12" Rough-in
- Tankless Technology
- Elongated Bowl
- · Manually Activated flush
- · ADA Height Bowl
- 28-9/16L X 15-3/16W X 19-1/8H
- · Integrated Seat
- · Material: Vitreous China/Antibacterial Glaze
- · Finish: White & Chrome Trim