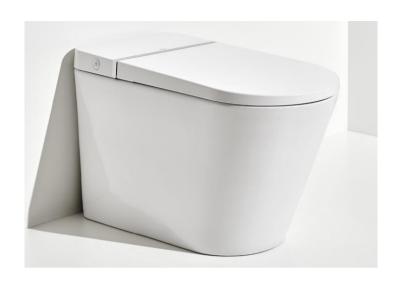

## **Modern Primus Tankless Toilet**

Model: 821295

**Collection: Axent** 

**Origin: Switzerland** 

Description: One Piece High Efficiency 1.28gpf Single Flush Toilet w/ Integrated Seat in White

## **GENERAL FEATURES & SPECIFICATIONS**

- · One Piece, High Efficiency 1.28gpf Single Flush
- 12" Rough-in
- Tankless Technology
- Elongated Bowl
- · Manually Activated flush
- · ADA Height Bowl
- 28-9/16L X 15-3/16W X 19-1/8H
- · Integrated Seat
- · Material: Vitreous China/Antibacterial Glaze
- · Finish: White & Chrome Trim