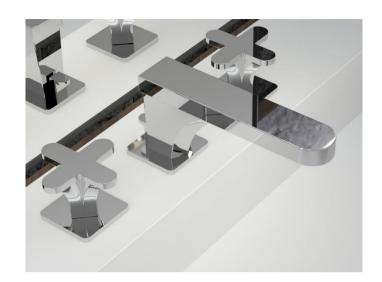

## **Modern Profil Deck Mount Faucet**

Style Number: 573037

**Collection: THG** 

**Origin: France** 

Description: Profil Deck Mount Faucet Set Widespread w/ Metal Cross Handles, 5-7/8" Spout Projection & Drain in Polished Chrome

## **GENERAL FEATURES & SPECIFICATIONS**

- · Deck Mounted
- · Widespread
- 5-7/8" Spout Projection
- Includes Drain
- Metal Cross Handles
- 2.2gpm
- Material: Brass
- Finishes: Polished Chrome, Stainless Steel, Brushed Stainless Steel, Polished Nickel, Matte Nickel, Matte Chrome, Satin Chrome, Light Coated Bronze, Black Nickel, Polished Gold, Satin Gold, Matte Gold, Silver Rhodium, Rose Gold, Soft Gold, Soft Matte Gold, Soft Satin Gold, Brown Bronze PVD, Matte Brown Bronze PVD, Polished Silver Antique, Matte Copper Antique, Nickel Antique, Brass PVD, Matte Brass PVD, Gold PVD, Matte Gold PVD, Nickel PVD, Matte Nickel PVD, Matte Blush PVD, Blush PVD, Graphite PVD, Matte Graphite PVD, Umber PVD, Matte Umber PVD