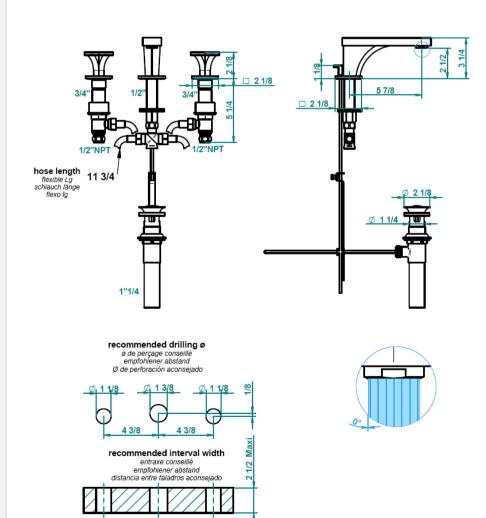

## **Modern Profil Deck Mount Faucet**

Style Number: 573037

**Collection: THG** 

**Origin: France** 

Description: Profil Deck Mount Faucet Set Widespread w/ Metal Cross Handles, 5-7/8" Spout Projection & Drain in Polished Chrome

## **GENERAL FEATURES & SPECIFICATIONS**

- · Deck Mounted
- · Widespread
- 5-7/8" Spout Projection
- Includes Drain
- Metal Cross Handles
- 2.2gpm
- Material: Brass
- Finishes: Polished Chrome, Stainless Steel, Brushed Stainless Steel, Polished Nickel, Matte Nickel, Matte Chrome, Satin Chrome, Light Coated Bronze, Black Nickel, Polished Gold, Satin Gold, Matte Gold, Silver Rhodium, Rose Gold, Soft Gold, Soft Matte Gold, Soft Satin Gold, Brown Bronze PVD, Matte Brown Bronze PVD, Polished Silver Antique, Matte Copper Antique, Nickel Antique, Brass PVD, Matte Brass PVD, Gold PVD, Matte Gold PVD, Nickel PVD, Matte Nickel PVD, Matte Blush PVD, Blush PVD, Graphite PVD, Matte Graphite PVD, Umber PVD, Matte Umber PVD