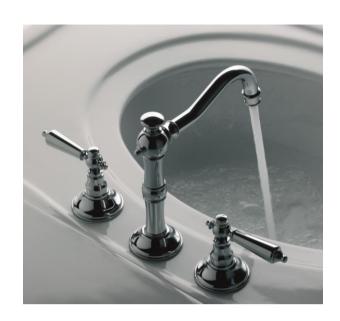

## Traditional Revere Lever Deck Mount Faucet

Style Number: 729127

**Collection: Franz Viegener** 

**Origin: Germany** 

Description: Revere Lever Deck Mount 8cc Widespread Lavatory Faucet w/ Lever Handles and Pop-up 8-9/16" Spout Reach in Polished Chrome

## **GENERAL FEATURES & SPECIFICATIONS**

- Deck Mounted
- · 8cc Widespread
- Lever Handles
- All No Lead Brass Construction
- Brass Valve Bodies
- Quarter Turn Ceramic Cartridges
- · Flexible S.S. Connectors With Sediment Screens
- Pop-up Drain With Lift Rod And Tailpiece
- Stationary Spout With Recessed Aerator
- For 8in Or 16in Centers
- 8-9/16in Spout Reach
- Material: No Lead Brass
- Finish: Polished Chrome, Brushed Nickel, Polished Nickel, Polished Gold, Rose Gold, Brushed Gold, Satin Black PVD, or Unlacquered Polished Brass