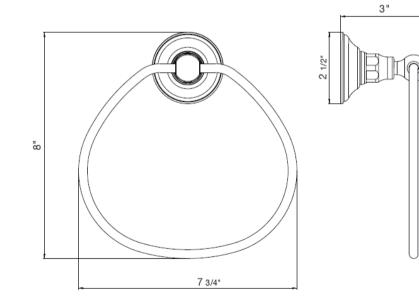

## Description: Revere Wall Mount 7-3/4" Towel Ring 3" Projection in Polished Chrome

## **GENERAL FEATURES & SPECIFICATIONS**

- Wall Mounted
- 3" Projection
- 7-3/4" Long
- Material: Brass
- Finish: Polished Chrome, Brushed Nickel, Polished Nickel, Polished Gold, Rose Gold, Brushed Gold, Satin Black PVD, or Unlacquered Polished Brass