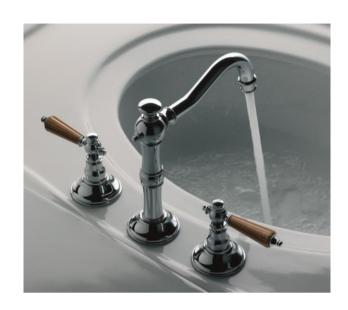

## Traditional Revere Wood Deck Mount Faucet

Style Number: 729128

**Collection: Franz Viegener** 

**Origin: Germany** 

Description: Revere Wood Deck Mount 8cc Widespread Lavatory Faucet w/ Lever Wood Handles and Pop-up 8-9/16" Spout Reach in Polished Chrome

- Deck Mounted
- · 8cc Widespread
- Lever Wooden Handles
- Brass Valve Bodies
- · Quarter Turn Ceramic Cartridges
- Flexible S.S. Connectors With Sediment Screens
- Pop-up Drain With Lift Rod And Tailpiece
- Stationary Spout With Recessed Aerator
- For 8in Or 16in Centers
- 8-9/16in Spout Reach
- Material: No Lead Brass
- Finish: Polished Chrome, Brushed Nickel, Polished Nickel, Polished Gold, Rose Gold, Brushed Gold, Satin Black PVD, or Unlacquered Polished Brass