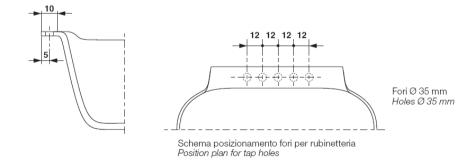

## **GENERAL FEATURES & SPECIFICATIONS**

- · Freestanding
- · Pressure Plug Included
- · Overflow Included
- · Can be Positioned Next to the Wall
- Optional Openings for Taps & Side Covers Available
- 169L x 94W x 55H cm
- Material: Cristalplant Biobased
- · Finish: Matte or Soft Touch
- Colors: White, Exclusive Grey, Black, Iron, Mink, Cedar, Powder, Agave Green, or Corten Metallic Paint