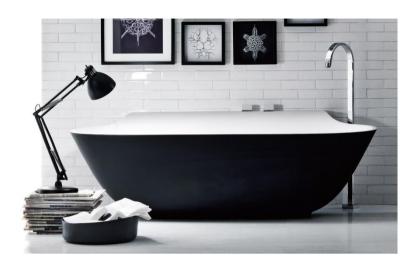

## Modern Scoop Freestanding Bathtub

Style Number: 619798

**Collection: Falper** 

**Origin: Italy** 

Description: Scoop Freestanding Bathtub w/ Pressure Plug & Overflow in Cristalplant Biobased Soft Touch Black 169L x 94W x 55H cm

## **GENERAL FEATURES & SPECIFICATIONS**

- · Freestanding
- · Pressure Plug Included
- · Overflow Included
- · Can be Positioned Next to the Wall
- Optional Openings for Taps & Side Covers Available
- 169L x 94W x 55H cm
- Material: Cristalplant Biobased
- · Finish: Matte or Soft Touch
- Colors: White, Exclusive Grey, Black, Iron, Mink, Cedar, Powder, Agave Green, or Corten Metallic Paint