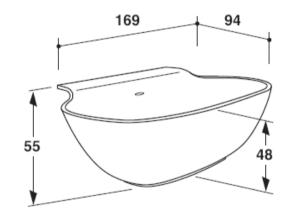

## Modern Scoop Freestanding Bathtub

Style Number: 619798

**Collection: Falper** 

**Origin: Italy** 

Description: Scoop Freestanding Bathtub w/ Pressure Plug & Overflow in Cristalplant Biobased Soft Touch Black 169L x 94W x 55H cm

## **GENERAL FEATURES & SPECIFICATIONS**

- · Freestanding
- · Pressure Plug Included
- · Overflow Included
- · Can be Positioned Next to the Wall
- Optional Openings for Taps & Side Covers Available
- 169L x 94W x 55H cm
- Material: Cristalplant Biobased
- · Finish: Matte or Soft Touch
- Colors: White, Exclusive Grey, Black, Iron, Mink, Cedar, Powder, Agave Green, or Corten Metallic Paint