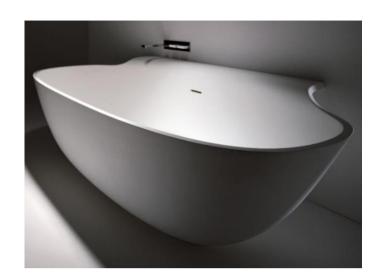

## **Modern Scoop Freestanding Bathtub**

Style Number: 774154

Collection: Falper

**Origin: Italy** 

Description: Scoop Freestanding Bathtub w/ Pressure Plug & Overflow in Cristalplant Biobased Matte White 169L x 94W x 55H cm

## **GENERAL FEATURES & SPECIFICATIONS**

- Freestanding
- · Pressure Plug Included
- Overflow Included
- Can be Positioned Next to the Wall
- · Optional Openings for Taps & Side Covers Available
- 169L x 94W x 55H cm
- Material: Cristalplant Biobased
- Finish: Matte, Soft Touch, or Cement
- Colors: White, Powder Blue, Black, Mud, Grey, Copper, Avocado Green, Mink, or Corten Metallic Paint