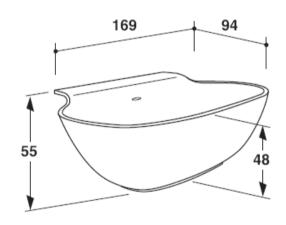

## **Modern Scoop Freestanding Bathtub**

Style Number: 774154

Collection: Falper

**Origin: Italy** 

Description: Scoop Freestanding Bathtub w/ Pressure Plug & Overflow in Cristalplant Biobased Matte White 169L x 94W x 55H cm

## **GENERAL FEATURES & SPECIFICATIONS**

- Freestanding
- · Pressure Plug Included
- Overflow Included
- Can be Positioned Next to the Wall
- · Optional Openings for Taps & Side Covers Available
- 169L x 94W x 55H cm
- Material: Cristalplant Biobased
- Finish: Matte, Soft Touch, or Cement
- Colors: White, Powder Blue, Black, Mud, Grey, Copper, Avocado Green, Mink, or Corten Metallic Paint