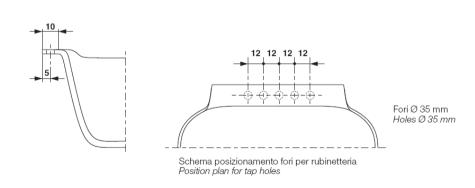

## **GENERAL FEATURES & SPECIFICATIONS**

- Freestanding
- · Pressure Plug Included
- Overflow Included
- Can be Positioned Next to the Wall
- · Optional Openings for Taps & Side Covers Available
- 169L x 94W x 55H cm
- Material: Cristalplant Biobased
- Finish: Matte, Soft Touch, or Cement
- Colors: White, Powder Blue, Black, Mud, Grey, Copper, Avocado Green, Mink, or Corten Metallic Paint