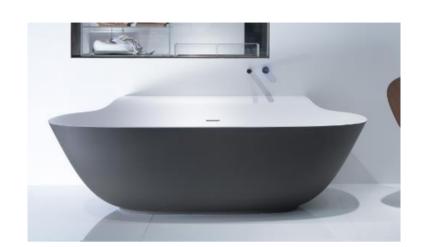

## **Modern Scoop Freestanding Bathtub**

Style Number: 7474155

Collection: Falper

**Origin: Italy** 

Description: Scoop Freestanding
Bathtub w/ Pressure Plug & Overflow
in Cristalplant Biobased Soft Touch
Mink 169L x 94W x 55H cm

## **GENERAL FEATURES & SPECIFICATIONS**

- Freestanding
- · Pressure Plug Included
- Overflow Included
- Can be Positioned Next to the Wall
- Optional Openings for Taps & Side Covers Available
- 169L x 94W x 55H cm
- Material: Cristalplant Biobased
- Finish: Matte, Soft Touch, or Cement
- Colors: White, Exclusive Grey, Black, Iron, Mink, Cedar, Powder, Agave Green, or Corten