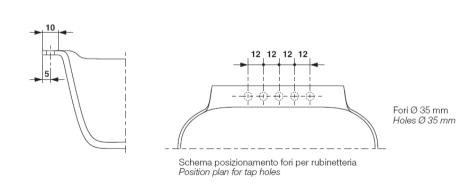

## **GENERAL FEATURES & SPECIFICATIONS**

- Freestanding
- · Pressure Plug Included
- Overflow Included
- Can be Positioned Next to the Wall
- Optional Openings for Taps & Side Covers Available
- 169L x 94W x 55H cm
- Material: Cristalplant Biobased
- Finish: Matte, Soft Touch, or Cement
- Colors: White, Exclusive Grey, Black, Iron, Mink, Cedar, Powder, Agave Green, or Corten