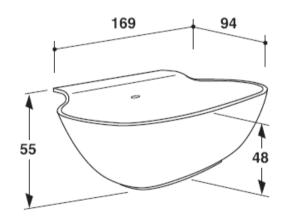

## **Modern Scoop Freestanding Bathtub**

Style Number: 7474155

Collection: Falper

**Origin: Italy** 

Description: Scoop Freestanding
Bathtub w/ Pressure Plug & Overflow
in Cristalplant Biobased Soft Touch
Mink 169L x 94W x 55H cm

## **GENERAL FEATURES & SPECIFICATIONS**

- Freestanding
- · Pressure Plug Included
- Overflow Included
- Can be Positioned Next to the Wall
- Optional Openings for Taps & Side Covers Available
- 169L x 94W x 55H cm
- Material: Cristalplant Biobased
- Finish: Matte, Soft Touch, or Cement
- Colors: White, Exclusive Grey, Black, Iron, Mink, Cedar, Powder, Agave Green, or Corten