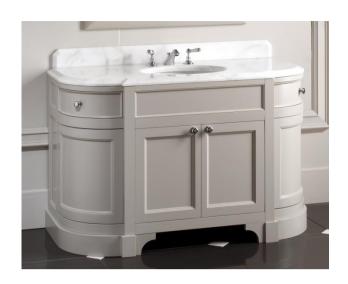

## Traditional Season Floor Mount Vanity

Style Number: 770402

**Collection: Devon & Devon** 

**Origin: Italy** 

Description: Season Floor Mount Vanity Unit in Off White Semi Gloss Lacquered Wood w/ 3-Hole Single Bowl Top in White Afyon Marble and Oval Undercounter Basin in Ceramic White 50.59"W x 24.09"D x 33.46"H (37.40"H w/ Backsplash)

- Floor Mounted
- · Top w/ Three Tap Holes
- Oval Under Counter Basin
- With Overflow
- 50.59"W x 24.09"D x 33.46"H (37.40"H Incl BS)
- Material: Lacquered Wood, Marble, and Ceramic
- Finish: Semi Gloss
- · Vanity Colors: Dark Grey, Off White, Warm Grey
- Top Colors: White Carrara, Black Marquinha, Botticino Fiorito, or White Afyon
- · Sink Colors: White