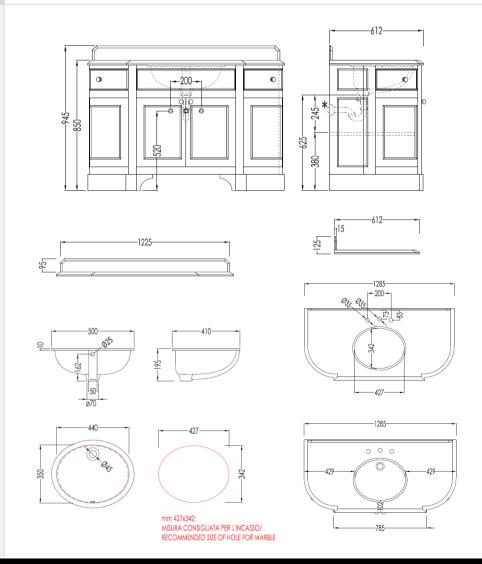

## Traditional Season Floor Mount Vanity

Style Number: 770402

**Collection: Devon & Devon** 

**Origin: Italy** 

Description: Season Floor Mount Vanity Unit in Off White Semi Gloss Lacquered Wood w/ 3-Hole Single Bowl Top in White Afyon Marble and Oval Undercounter Basin in Ceramic White 50.59"W x 24.09"D x 33.46"H (37.40"H w/ Backsplash)

- Floor Mounted
- · Top w/ Three Tap Holes
- Oval Under Counter Basin
- With Overflow
- 50.59"W x 24.09"D x 33.46"H (37.40"H Incl BS)
- Material: Lacquered Wood, Marble, and Ceramic
- Finish: Semi Gloss
- · Vanity Colors: Dark Grey, Off White, Warm Grey
- Top Colors: White Carrara, Black Marquinha, Botticino Fiorito, or White Afyon
- · Sink Colors: White