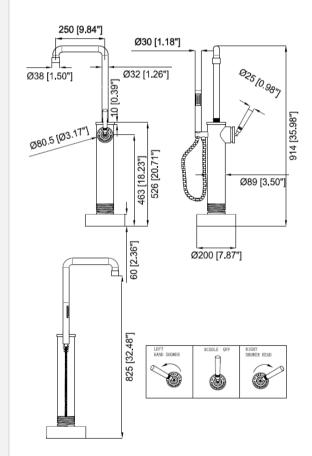

## Modern Soho Freestanding Bath Filler

Style Number: 770211

**Collection: JEE-O** 

**Origin: Dutch** 

Description: Soho Freestanding Bath Mixer 35.98" Tall w/ Lever Handle, Pressure Balance Valve, Handshower & 59" Hose in Dark Hammer Stainless Steel

## **GENERAL FEATURES & SPECIFICATIONS**

- Freestanding
- · With Handshower
- · Rubber Coated Flex Hose w/ Brass Swivel
- 59" Hose Length
- 35.98" Tall
- 9.84" Projection
- · Connection: Nylon (out) / epdm (in)
- Sedal/ Progressive Cartridge
- 2.9 gpm @ 3 Bar Pressure
- Material: Stainless Steel r304
- · Finish: Hammer Coat
- · Color: Black or Raw Stainless Steel