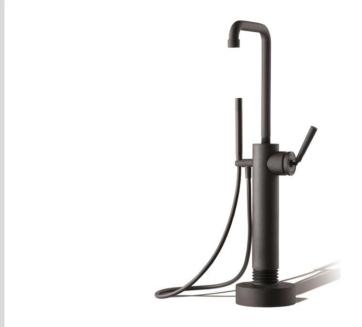

## Modern Soho Freestanding Bath Filler

Style Number: 770211

**Collection: JEE-O** 

**Origin: Dutch** 

Description: Soho Freestanding Bath Mixer 35.98" Tall w/ Lever Handle, Pressure Balance Valve, Handshower & 59" Hose in Dark Hammer Stainless Steel

## **GENERAL FEATURES & SPECIFICATIONS**

- Freestanding
- · With Handshower
- · Rubber Coated Flex Hose w/ Brass Swivel
- 59" Hose Length
- 35.98" Tall
- 9.84" Projection
- · Connection: Nylon (out) / epdm (in)
- Sedal/ Progressive Cartridge
- 2.9 gpm @ 3 Bar Pressure
- Material: Stainless Steel r304
- · Finish: Hammer Coat
- · Color: Black or Raw Stainless Steel