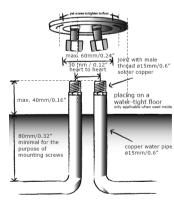

## **GENERAL FEATURES & SPECIFICATIONS**

- Freestanding
- · With Handshower
- · Rubber Coated Flex Hose w/ Brass Swivel
- 59" Hose Length
- 35.98" Tall
- 9.84" Projection
- · Connection: Nylon (out) / epdm (in)
- Sedal/ Progressive Cartridge
- 2.9 gpm @ 3 Bar Pressure
- Material: Stainless Steel r304
- · Finish: Hammer Coat
- · Color: Black or Raw Stainless Steel