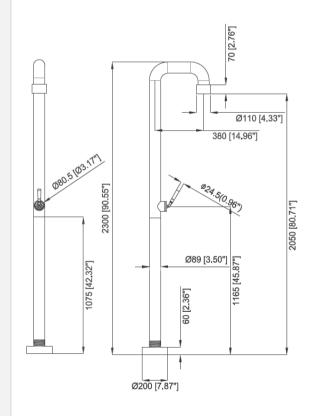

## Modern Soho Freestanding Outdoor Shower

Style Number: 725793

**Collection: JEE-O** 

**Origin: Dutch** 

Description: Soho Freestanding Outdoor Shower 90.55" Height w/ Shower Head, Lever Handle, & Hot & Cold Mixer in Dark Hammer Stainless Steel 14.96" Projection & 3.2GPM

## **GENERAL FEATURES & SPECIFICATIONS**

- Freestanding
- · Hot & Cold Mixer
- Lever Handle
- Shower Head
- 90.55" Height
- 14.96" Projection
- · Connection: Nylon (out)/ epdm (in)
- Sedal/ Progressive Cartridge
- 3.2 gpm @ 3 Bar Pressure
- Material: Stainless Steel r304
- Finish: Hammer Coat
- Color: Black or Raw Stainless Steel