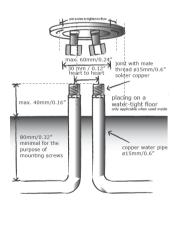

## **GENERAL FEATURES & SPECIFICATIONS**

- Freestanding
- · Hot & Cold Mixer
- Lever Handle
- Shower Head
- 90.55" Height
- 14.96" Projection
- · Connection: Nylon (out)/ epdm (in)
- Sedal/ Progressive Cartridge
- 3.2 gpm @ 3 Bar Pressure
- Material: Stainless Steel r304
- Finish: Hammer Coat
- Color: Black or Raw Stainless Steel