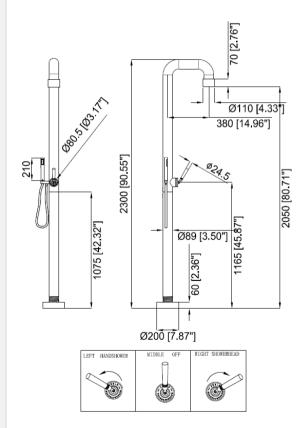

## Modern Soho Freestanding Shower

Style Number: 770209

**Collection: JEE-O** 

**Origin: Dutch** 

Description: Soho Freestanding Shower 90.55" Tall w/ Handshower, Shower Head & 59" Hose in Dark Hammer Stainless Steel 14.96" Projection

## **GENERAL FEATURES & SPECIFICATIONS**

- Freestanding
- Lever Handle
- · Includes: Handshower & Shower Head
- · Rubber Coated Flex Hose w/ Brass Swivel
- 59" Hose Length
- 90.55" Tall
- 14.96" Projection
- · Connection: Nylon (out)/ epdm (in)
- · Sedal/ Progressive Cartridge
- 2.6 gpm @ 3 Bar Pressure
- Material: Stainless Steel r304
- Finish: Hammer Coat
- Color: Black or Raw Stainless Steel