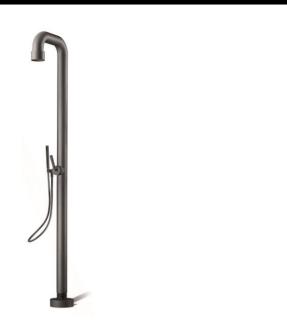

## Modern Soho Freestanding Shower

Style Number: 770209

**Collection: JEE-O** 

**Origin: Dutch** 

Description: Soho Freestanding Shower 90.55" Tall w/ Handshower, Shower Head & 59" Hose in Dark Hammer Stainless Steel 14.96" Projection

## **GENERAL FEATURES & SPECIFICATIONS**

- Freestanding
- Lever Handle
- · Includes: Handshower & Shower Head
- · Rubber Coated Flex Hose w/ Brass Swivel
- 59" Hose Length
- 90.55" Tall
- 14.96" Projection
- · Connection: Nylon (out)/ epdm (in)
- · Sedal/ Progressive Cartridge
- 2.6 gpm @ 3 Bar Pressure
- Material: Stainless Steel r304
- Finish: Hammer Coat
- Color: Black or Raw Stainless Steel