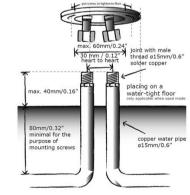

## **GENERAL FEATURES & SPECIFICATIONS**

- Freestanding
- Lever Handle
- · Includes: Handshower & Shower Head
- · Rubber Coated Flex Hose w/ Brass Swivel
- 59" Hose Length
- 90.55" Tall
- 14.96" Projection
- · Connection: Nylon (out)/ epdm (in)
- · Sedal/ Progressive Cartridge
- 2.6 gpm @ 3 Bar Pressure
- Material: Stainless Steel r304
- Finish: Hammer Coat
- Color: Black or Raw Stainless Steel