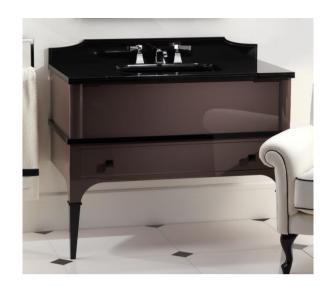

## Traditional Suite Wall & Floor Mount Vanity Unit

Style Number: 770405

**Collection: Devon & Devon** 

**Origin: Italy** 

Description: Suite Wall & Floor Mount Vanity Unit W/ 2-Legs in Fango & Deep Black Lacquered Wood w/ Single Bowl 3-Hole Top in Black Belgium Marble & Rectangular Undercounter Basin in Black Ceramic 42.51"W x 23.62"D x 33.26"H (37.99"H w/ Backsplash)

## **GENERAL FEATURES & SPECIFICATIONS**

- Wall & Floor Mounted
- 3-Hole Top2-Legs
- Rectangular Undercounter Basin
- With Overflow
- 42.51"W x 23.62"D x 33.26"H (37.99"H w/ BS)
- · Material: Lacquered Wood, Marble, & Ceramic
- Finish: High Gloss or Matte
- Vanity Colors: Deep Black, Fango, Pure White, Cream, or Warm Grey
- Top Colors: White Carrara, Botticino Fiorito, White Sivec, or Absolute Black Granite
- · Sink colors: White or Black