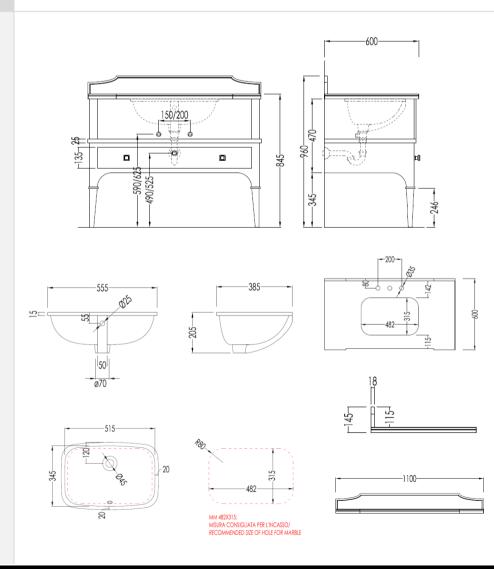

## Traditional Suite Wall & Floor Mount Vanity Unit

Style Number: 770405

**Collection: Devon & Devon** 

**Origin: Italy** 

Description: Suite Wall & Floor Mount Vanity Unit W/ 2-Legs in Fango & Deep Black Lacquered Wood w/ Single Bowl 3-Hole Top in Black Belgium Marble & Rectangular Undercounter Basin in Black Ceramic 42.51"W x 23.62"D x 33.26"H (37.99"H w/ Backsplash)

## **GENERAL FEATURES & SPECIFICATIONS**

- Wall & Floor Mounted
- 3-Hole Top2-Legs
- Rectangular Undercounter Basin
- With Overflow
- 42.51"W x 23.62"D x 33.26"H (37.99"H w/ BS)
- · Material: Lacquered Wood, Marble, & Ceramic
- Finish: High Gloss or Matte
- Vanity Colors: Deep Black, Fango, Pure White, Cream, or Warm Grey
- Top Colors: White Carrara, Botticino Fiorito, White Sivec, or Absolute Black Granite
- · Sink colors: White or Black