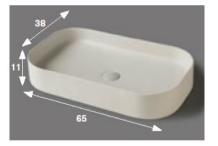

## Modern T-60 Wall Mount Console

Style Number: 834926

**Collection: Artelinea** 

**Origin: Italy** 

Description: T60 Wall Mount Console Unit For Centered Basin w/ 2-Legs in Peltro & 1-Tap Hole in Opalite Nero 180W x 53D x 77H, Over Level Washbasin in White Ceramic, and Basin Unit w/ 1-Drawer & Central Drainage Hole in Statuario Bianco & Peltro Structure 105W x 53D x 30H w/ Spalshback in Opalite Nero

## **GENERAL FEATURES & SPECIFICATIONS**

- Wall Mounted
- Console Unit, 180L x 53W x 77H cm
- 1-Tap Hole
- · 2-Legs
- For Centered Basin
- Basin Unit, 105L x 53W x 30H cm
- 1-Drawer w/ Central Drainage Hole
- · Blum Drawer Runner with Total Extraction
- · Adjustable Wall Supports
- Over Level Basin, 65 x 38 x 11H cm
- Structure Material: Leg: Stainless Steel Varnished, Top: Enameled Glass Gloss or Silk or Opalite, Base unit: Hydro Repellent Lacquered Melamine Laminate, Enameled MDF, Aluminum Varnished
- Top: Opalite Nero
- · Spashback: Opalite Nero
- Structure Leg Finish: Peltro
- Base Unit: Statuario Bianco & Peltro
- Basin Material: Ceramic
- Basin Finish: White