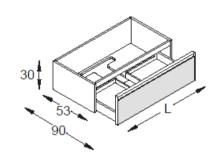

## Modern T-60 Wall Mount Console

Style Number: 834926

**Collection: Artelinea** 

**Origin: Italy** 

Description: T60 Wall Mount Console Unit For Centered Basin w/ 2-Legs in Peltro & 1-Tap Hole in Opalite Nero 180W x 53D x 77H, Over Level Washbasin in White Ceramic, and Basin Unit w/ 1-Drawer & Central Drainage Hole in Statuario Bianco & Peltro Structure 105W x 53D x 30H w/ Spalshback in Opalite Nero

## **GENERAL FEATURES & SPECIFICATIONS**

- Wall Mounted
- Console Unit, 180L x 53W x 77H cm
- 1-Tap Hole
- · 2-Legs
- For Centered Basin
- Basin Unit, 105L x 53W x 30H cm
- 1-Drawer w/ Central Drainage Hole
- · Blum Drawer Runner with Total Extraction
- · Adjustable Wall Supports
- Over Level Basin, 65 x 38 x 11H cm
- Structure Material: Leg: Stainless Steel Varnished, Top: Enameled Glass Gloss or Silk or Opalite, Base unit: Hydro Repellent Lacquered Melamine Laminate, Enameled MDF, Aluminum Varnished
- Top: Opalite Nero
- · Spashback: Opalite Nero
- Structure Leg Finish: Peltro
- Base Unit: Statuario Bianco & Peltro
- Basin Material: Ceramic
- Basin Finish: White