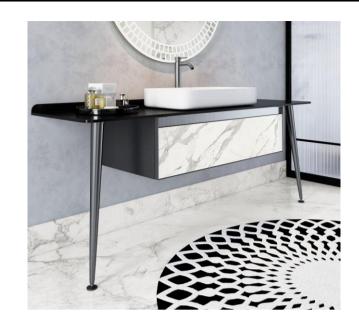

## Modern T-60 Wall Mount Console

Style Number: 834926

**Collection: Artelinea** 

**Origin: Italy** 

Description: T60 Wall Mount Console Unit For Centered Basin w/ 2-Legs in Peltro & 1-Tap Hole in Opalite Nero 180W x 53D x 77H, Over Level Washbasin in White Ceramic, and Basin Unit w/ 1-Drawer & Central Drainage Hole in Statuario Bianco & Peltro Structure 105W x 53D x 30H w/ Spalshback in Opalite Nero

## **GENERAL FEATURES & SPECIFICATIONS**

- Wall Mounted
- Console Unit, 180L x 53W x 77H cm
- 1-Tap Hole
- · 2-Legs
- For Centered Basin
- Basin Unit, 105L x 53W x 30H cm
- 1-Drawer w/ Central Drainage Hole
- · Blum Drawer Runner with Total Extraction
- · Adjustable Wall Supports
- Over Level Basin, 65 x 38 x 11H cm
- Structure Material: Leg: Stainless Steel Varnished, Top: Enameled Glass Gloss or Silk or Opalite, Base unit: Hydro Repellent Lacquered Melamine Laminate, Enameled MDF, Aluminum Varnished
- Top: Opalite Nero
- · Spashback: Opalite Nero
- Structure Leg Finish: Peltro
- Base Unit: Statuario Bianco & Peltro
- Basin Material: Ceramic
- Basin Finish: White