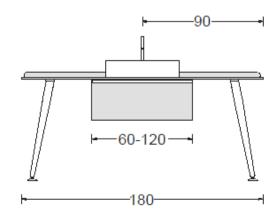

## Modern T-60 Wall Mount Console

Style Number: 834926

**Collection: Artelinea** 

**Origin: Italy** 

Description: T60 Wall Mount Console Unit For Centered Basin w/ 2-Legs in Peltro & 1-Tap Hole in Opalite Nero 180W x 53D x 77H, Over Level Washbasin in White Ceramic, and Basin Unit w/ 1-Drawer & Central Drainage Hole in Statuario Bianco & Peltro Structure 105W x 53D x 30H w/ Spalshback in Opalite Nero

## **GENERAL FEATURES & SPECIFICATIONS**

- Wall Mounted
- Console Unit, 180L x 53W x 77H cm
- 1-Tap Hole
- · 2-Legs
- For Centered Basin
- Basin Unit, 105L x 53W x 30H cm
- 1-Drawer w/ Central Drainage Hole
- · Blum Drawer Runner with Total Extraction
- · Adjustable Wall Supports
- Over Level Basin, 65 x 38 x 11H cm
- Structure Material: Leg: Stainless Steel Varnished, Top: Enameled Glass Gloss or Silk or Opalite, Base unit: Hydro Repellent Lacquered Melamine Laminate, Enameled MDF, Aluminum Varnished
- Top: Opalite Nero
- · Spashback: Opalite Nero
- Structure Leg Finish: Peltro
- Base Unit: Statuario Bianco & Peltro
- Basin Material: Ceramic
- Basin Finish: White