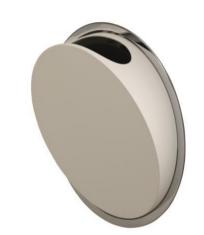

## Modern Vola Built-In Waste Bin

Style Number: 700948

Collection: Vola

**Origin: Denmark** 

Description: Vola Built-in Round Waste Bin 15" Diameter 5-7/8" Deep Container in PC/ABS Lacquered White & Ring in Polished Chrome