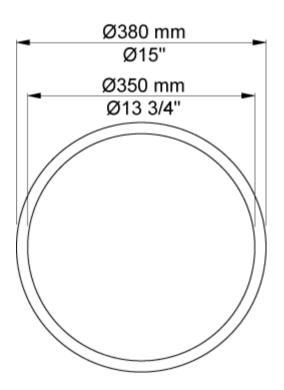

## Modern Vola Built-In Waste Bin

Style Number: 700948

Collection: Vola

**Origin: Denmark** 

Description: Vola Built-in Round Waste Bin 15" Diameter 5-7/8" Deep Container in PC/ABS Lacquered White & Ring in Polished Chrome

## **GENERAL FEATURES & SPECIFICATIONS**

- Built-in
- Round 15" Diameter
- 5-7/8" Depth
- · Capacity: 20-30 Tissues
- Bag Size: 15.35" x 11.02"
- Material: Solid Brass or Stainless Steel & PC/ABS Lacquered
- Finishes:: Chrome, Brushed Chrome, Brushed Stainless Steel, Black Chrome PVD, Brushed Black Chrome PVD, Deep Brilliant Black PVD, Copper PVD, Brushed Copper PVD, Gold PVD, Brushed Gold PVD, Polished Nickel PVD, or Natural Unfinished Brass
- Colors: (Bin) White or Black, (Ring) Grey, Light Blue, Orange, Light Green, Yellow, Dark Grey, Mocha, Bright Red, Dark Blue, Gloss Black, White, Carmine Red, Pink, Matte White, or Matte Black